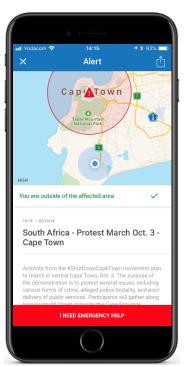

## On-hand Intelligence for Awareness and Safety

TravelKit includes the following:

- Country intelligence, Immediate access to intelligence for over 200 countries and territories, including informative quickreference risk indicators and in-depth information on topics such as security issues, transportation, cultural factors, and environmental concerns.
- Alerts: Prompt notification of any safety, security and travel-related incidents in the user's location, for other places on an itinerary, or for any other locations that have been selected on the app.
- Geolocation: Visual mapping and positioning of a users location in relation to an incident, so the area can be avoided.
- **Itinerary:** Notification of any major delays or cancellations on the Itinerary.
- **Emergency hotline:** Call an emergency hotline for assistance at any time with the click of a button.