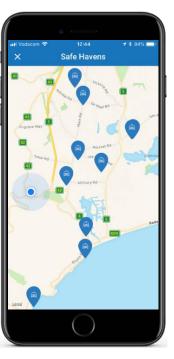

- **Health intelligence:** Detailed country information on health risks, recommended inoculations, and the level of healthcare infrastructure and support.
- **Pre-trip checklist:** Automatic prompts provide reminders of passport and insurance documentation that is needed for the trip.
- Safe-haven location: See the closest safehavens, including hospitals and police stations, or access a list of local emergency numbers.