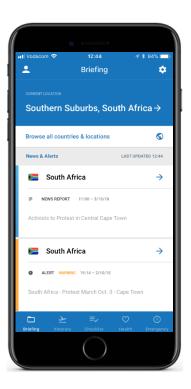

## On-hand Intelligence for Awareness and Safety

TravelKit includes the following:

- Country intelligence, Immediate access to intelligence for over 200 countries and territories, including informative quickreference risk indicators and in-depth information on topics such as security issues, transportation, cultural factors, and environmental concerns.
- Alerts: Prompt notification of any safety, security and travel-related incidents in the user's location, for other places on an itinerary, or for any other locations that have been selected on the app.
- Geolocation: Visual mapping and positioning of a users location in relation to an incident, so the area can be avoided.
- **Itinerary:** Notification of any major delays or cancellations on the Itinerary.
- **Emergency hotline:** Call an emergency hotline for assistance at any time with the click of a button.