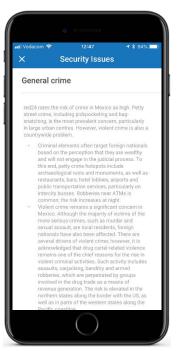

## On-hand Intelligence for Awareness and Safety

TravelKit includes the following:

- Country intelligence, Immediate access to intelligence for over 200 countries and territories, including informative quickreference risk indicators and in-depth information on topics such as security issues, transportation, cultural factors, and environmental concerns.
- Alerts: Prompt notification of any safety, security and travel-related incidents in the user's location, for other places on an itinerary, or for any other locations that have been selected on the app.
- Geolocation: Visual mapping and positioning of a users location in relation to an incident, so the area can be avoided.
- **Itinerary:** Notification of any major delays or cancellations on the Itinerary.
- **Emergency hotline:** Call an emergency hotline for assistance at any time with the click of a button.