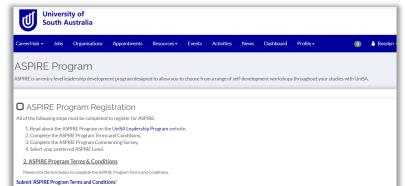

# ASPIRE Award registration

- 1. Complete the Terms and Conditions
- 2. Complete Commencing Survey
- 3. Choose your ASPIRE level

- <u>All</u> "self-development" workshops on CareerHub <u>and only</u> self-development workshops on CareerHub can be counted towards your ASPIRE Award.
- **No other** self-development activity, no matter how worthy, can be counted towards your ASPIRE Award.