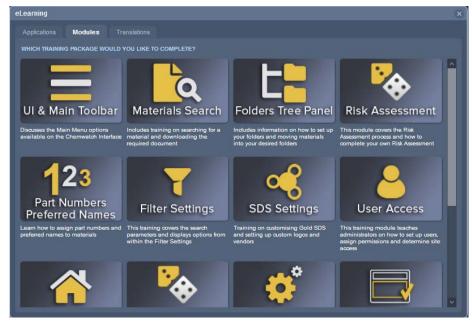

In addition, the Modules tab contains a selection of short training presentations on specific aspects of the GoldFFX interface.