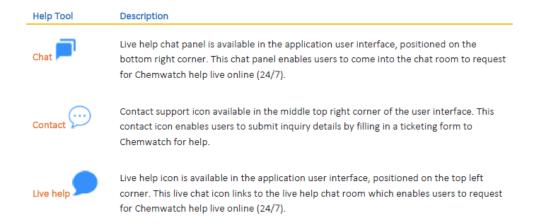

## **GoldFFX: In-built Training Module and Functions**

This guide is intended for GoldFFX users to reference specific topics on how to use the Chemwatch database application. In addition, Chemwatch utilizes live help tools and a ticketing system to enable users to request for live support online and submit complaints, issues, bugs or errors or questions through the following tools: