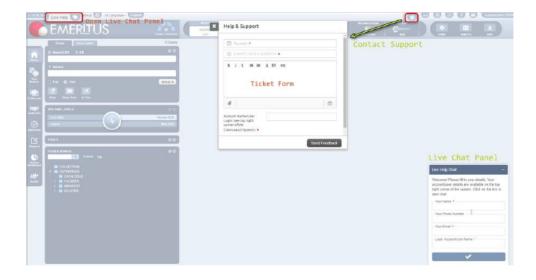

## **GoldFFX: In-built Training Module and Functions**

This guide is intended for GoldFFX users to reference specific topics on how to use the Chemwatch database application. In addition, Chemwatch utilizes live help tools and a ticketing system to enable users to request for live support online and submit complaints, issues, bugs or errors or questions through the following tools: