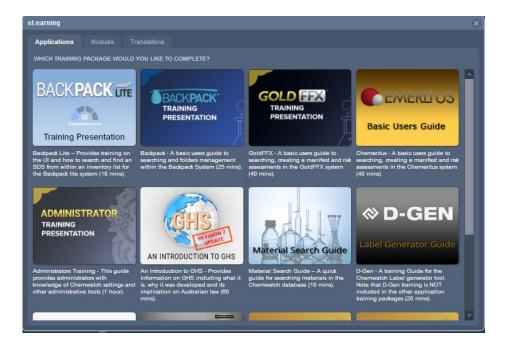

## **Using the eLearning Applications**

GoldFFX has a range of eLearning packages that provide users with access to online learning materials. These eLearning packages can be accessed by clicking the button in the menu items at the top of the webpage.

The 'GoldFFX Training Presentation' Application is a basic users guide to searching for an SDS and creating a manifest in the GoldFFX system (40 mins duration). This application is also available in a number of different languages, and can be accessed via the Translations tab.

In addition, the Modules tab contains a selection of short training presentations on specific aspects of the GoldFFX interface.