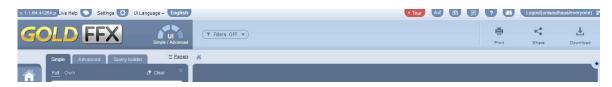

## Take a Tour

For users new to GoldFFX you can 'Take a Tour' of the webpage and get a description of the menu items and functions available by clicking the button in the menu items at the top of the webpage.