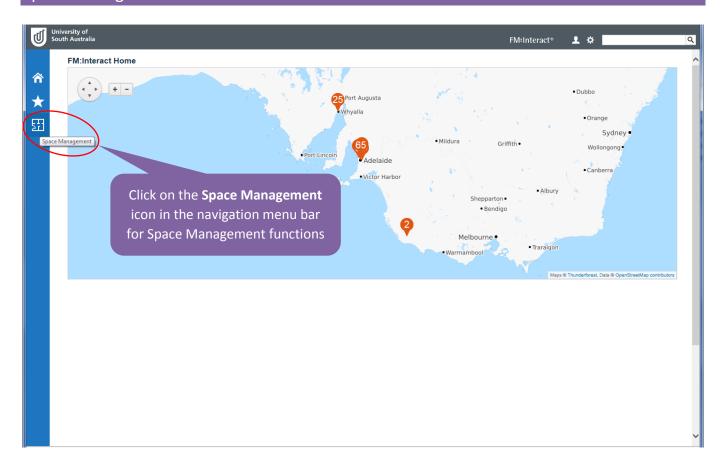

--------|---------------|
| Coordinator: Information Management |                |               |

| Version Number | Update Date | Updated By      | Brief description of change |
|----------------|-------------|-----------------|-----------------------------|
| V1.00          | 13/4/2017   | Brenda Stephens | Document creation           |
| V1.01          | 30/8/2017   | Brenda Stephens | Added Reports               |
|                |             |                 |                             |
|                |             |                 |                             |
|                |             |                 |                             |
|                |             |                 |                             |

#### Home Page





## Space Management functions





#### Site summary info





#### Building summary info



#### View floor plans



#### Room summary info





#### Employee summary info





#### **Graphic views**







#### Data views











#### Search data views









## Sort data views



#### Filter data views







#### Reports









#### Find a person