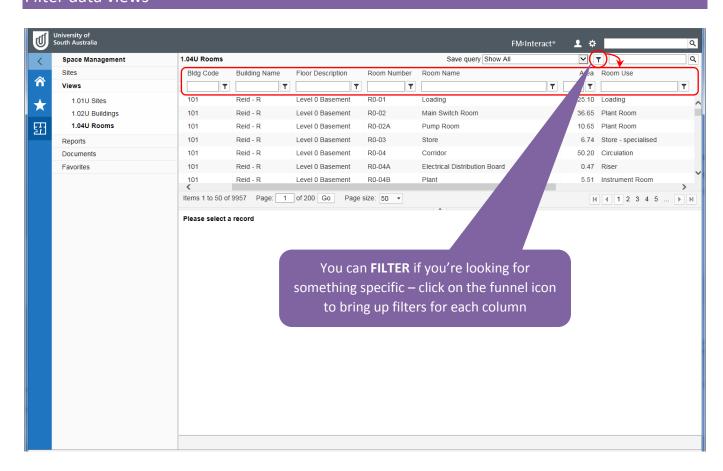

3/4/2017   | Brenda Stephens | Document creation           |
| V1.01          | 30/8/2017   | Brenda Stephens | Added Reports               |
|                |             |                 |                             |
|                |             |                 |                             |
|                |             |                 |                             |
|                |             |                 |                             |

#### Home Page





## Space Management functions





#### Site summary info





#### Building summary info



#### View floor plans



#### Room summary info





#### Employee summary info





#### **Graphic views**







#### Data views











#### Search data views









## Sort data views



#### Filter data views







#### Reports









#### Find a person