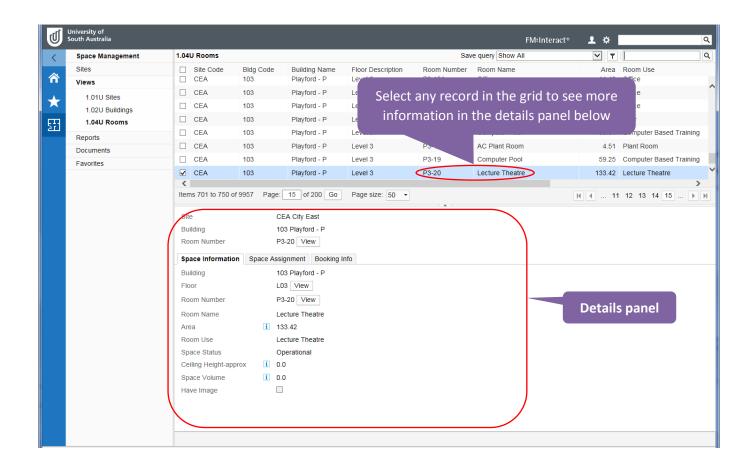

------------|-----------------|-----------------------------|
| V1.00          | 13/4/2017   | Brenda Stephens | Document creation           |
| V1.01          | 30/8/2017   | Brenda Stephens | Added Reports               |
|                |             |                 |                             |
|                |             |                 |                             |
|                |             |                 |                             |
|                |             |                 |                             |

#### Home Page





## Space Management functions





#### Site summary info





#### Building summary info



#### View floor plans



#### Room summary info





#### Employee summary info





#### **Graphic views**







#### Data views











#### Search data views









## Sort data views



#### Filter data views







#### Reports









#### Find a person