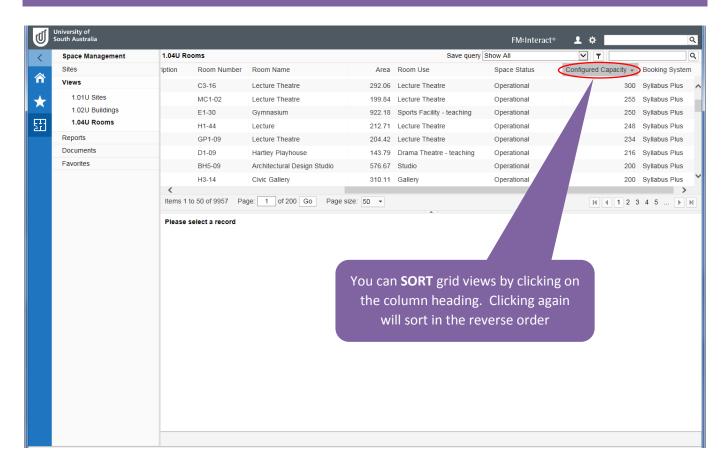

----|
| V1.00          | 13/4/2017   | Brenda Stephens | Document creation           |
| V1.01          | 30/8/2017   | Brenda Stephens | Added Reports               |
|                |             |                 |                             |
|                |             |                 |                             |
|                |             |                 |                             |
|                |             |                 |                             |

#### Home Page





## Space Management functions





#### Site summary info





#### Building summary info



#### View floor plans



#### Room summary info





#### Employee summary info





#### **Graphic views**







#### Data views











#### Search data views









## Sort data views



#### Filter data views







#### Reports









#### Find a person