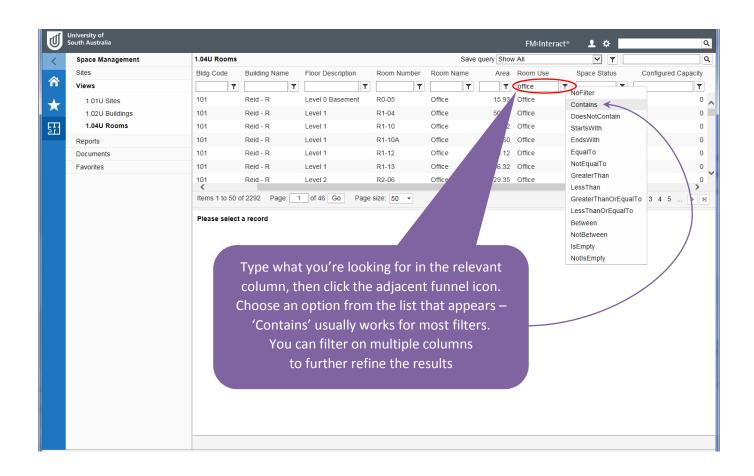

4/2017   | Brenda Stephens | Document creation           |
| V1.01          | 30/8/2017   | Brenda Stephens | Added Reports               |
|                |             |                 |                             |
|                |             |                 |                             |
|                |             |                 |                             |
|                |             |                 |                             |

#### Home Page





## Space Management functions





#### Site summary info





#### Building summary info



#### View floor plans



#### Room summary info





#### Employee summary info





#### **Graphic views**







#### Data views











#### Search data views









## Sort data views



#### Filter data views







#### Reports









#### Find a person