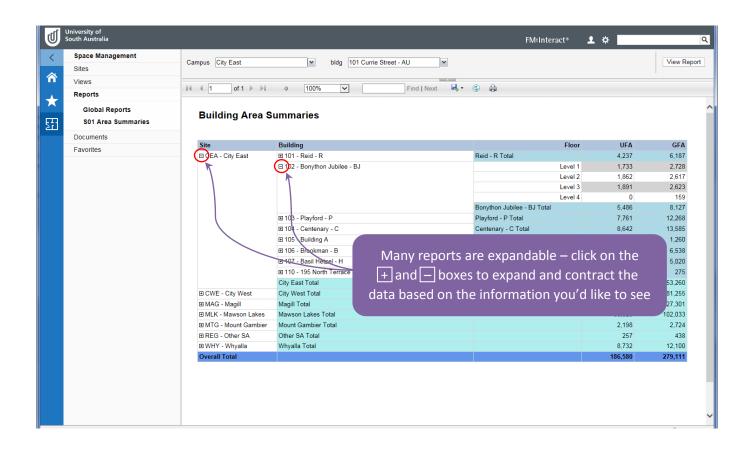

ephens | Document creation           |
| V1.01          | 30/8/2017   | Brenda Stephens | Added Reports               |
|                |             |                 |                             |
|                |             |                 |                             |
|                |             |                 |                             |
|                |             |                 |                             |

#### Home Page





## Space Management functions





#### Site summary info





#### Building summary info



#### View floor plans



#### Room summary info





#### Employee summary info





#### **Graphic views**







#### Data views











#### Search data views









## Sort data views



#### Filter data views







#### Reports









#### Find a person