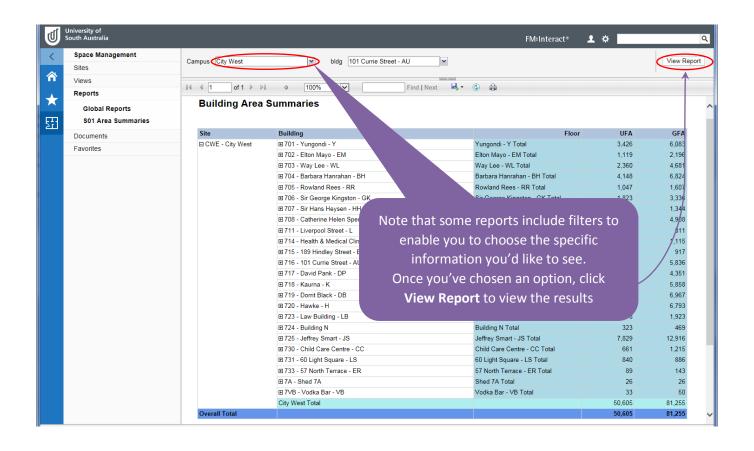

hens | Document creation           |
| V1.01          | 30/8/2017   | Brenda Stephens | Added Reports               |
|                |             |                 |                             |
|                |             |                 |                             |
|                |             |                 |                             |
|                |             |                 |                             |

#### Home Page





## Space Management functions





#### Site summary info





#### Building summary info



#### View floor plans



#### Room summary info





#### Employee summary info





#### **Graphic views**







#### Data views











#### Search data views









## Sort data views



#### Filter data views







#### Reports









#### Find a person