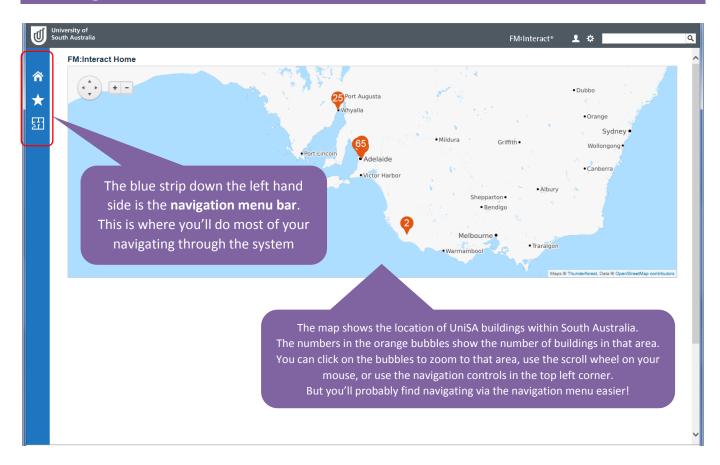

--------------------------|----------------|---------------|
| Coordinator: Information Management |                |               |

| Version Number | Update Date | Updated By      | Brief description of change |
|----------------|-------------|-----------------|-----------------------------|
| V1.00          | 13/4/2017   | Brenda Stephens | Document creation           |
| V1.01          | 30/8/2017   | Brenda Stephens | Added Reports               |
|                |             |                 |                             |
|                |             |                 |                             |
|                |             |                 |                             |
|                |             |                 |                             |

#### Home Page





## Space Management functions





#### Site summary info





#### Building summary info



#### View floor plans



#### Room summary info





#### Employee summary info





#### **Graphic views**







#### Data views











#### Search data views









## Sort data views



#### Filter data views







#### Reports









#### Find a person