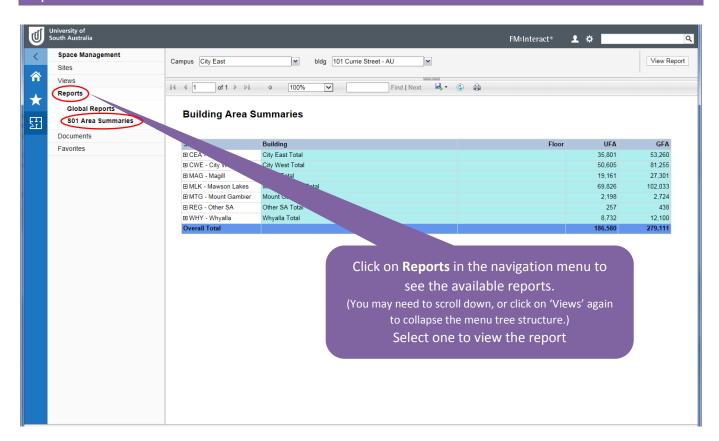

Stephens | Document creation           |
| V1.01          | 30/8/2017   | Brenda Stephens | Added Reports               |
|                |             |                 |                             |
|                |             |                 |                             |
|                |             |                 |                             |
|                |             |                 |                             |

#### Home Page





## Space Management functions





#### Site summary info





#### Building summary info



#### View floor plans



#### Room summary info





#### Employee summary info





#### **Graphic views**







#### Data views











#### Search data views









## Sort data views



#### Filter data views







#### Reports









#### Find a person