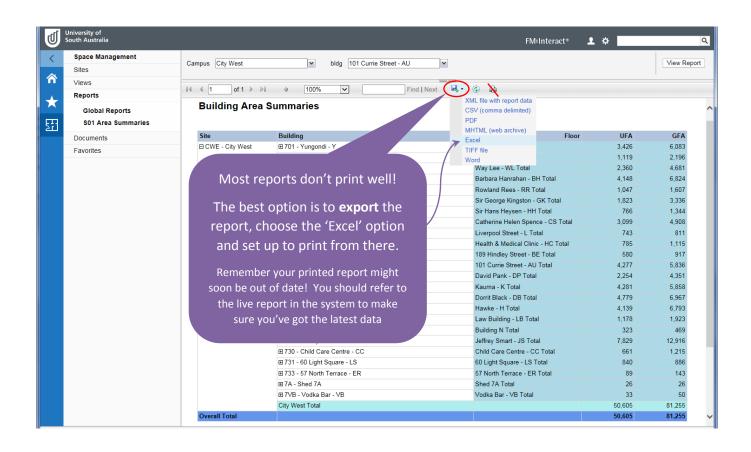

ns | Document creation           |
| V1.01          | 30/8/2017   | Brenda Stephens | Added Reports               |
|                |             |                 |                             |
|                |             |                 |                             |
|                |             |                 |                             |
|                |             |                 |                             |

#### Home Page





## Space Management functions





#### Site summary info





#### Building summary info



#### View floor plans



#### Room summary info





#### Employee summary info





#### **Graphic views**







#### Data views











#### Search data views









## Sort data views



#### Filter data views







#### Reports









#### Find a person