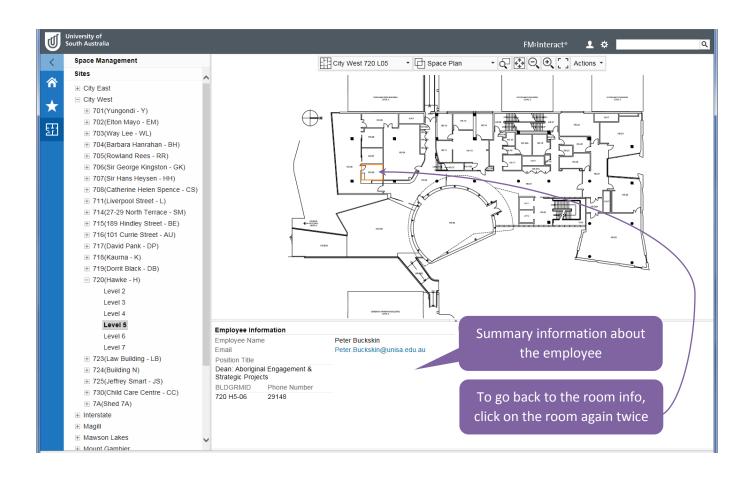

| Brief description of change |
|----------------|-------------|-----------------|-----------------------------|
| V1.00          | 13/4/2017   | Brenda Stephens | Document creation           |
| V1.01          | 30/8/2017   | Brenda Stephens | Added Reports               |
|                |             |                 |                             |
|                |             |                 |                             |
|                |             |                 |                             |
|                |             |                 |                             |

#### Home Page





## Space Management functions





#### Site summary info





#### Building summary info



#### View floor plans



#### Room summary info





#### Employee summary info





#### **Graphic views**







#### Data views











#### Search data views









## Sort data views



#### Filter data views







#### Reports









#### Find a person