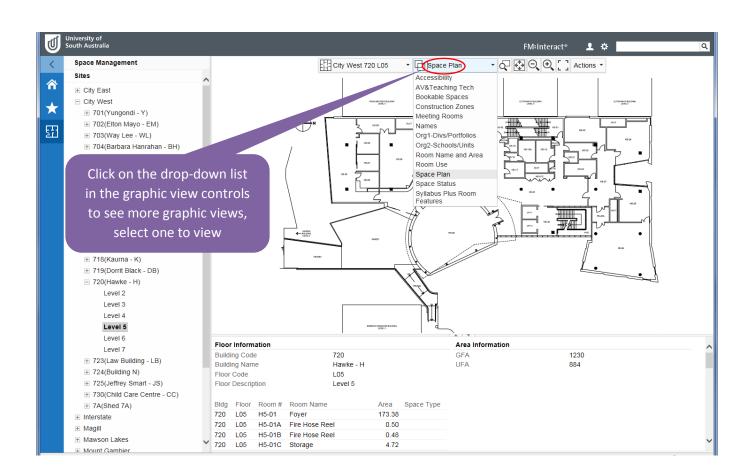

hange |
|----------------|-------------|-----------------|-----------------------------|
| V1.00          | 13/4/2017   | Brenda Stephens | Document creation           |
| V1.01          | 30/8/2017   | Brenda Stephens | Added Reports               |
|                |             |                 |                             |
|                |             |                 |                             |
|                |             |                 |                             |
|                |             |                 |                             |

#### Home Page





## Space Management functions





#### Site summary info





#### Building summary info



#### View floor plans



#### Room summary info





#### Employee summary info





#### **Graphic views**







#### Data views











#### Search data views









## Sort data views



#### Filter data views







#### Reports









#### Find a person