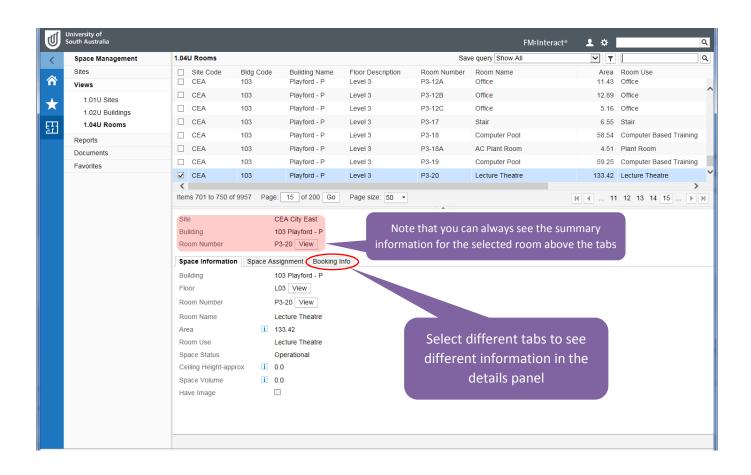

----------|-----------------|-----------------------------|
| V1.00          | 13/4/2017   | Brenda Stephens | Document creation           |
| V1.01          | 30/8/2017   | Brenda Stephens | Added Reports               |
|                |             |                 |                             |
|                |             |                 |                             |
|                |             |                 |                             |
|                |             |                 |                             |

#### Home Page





## Space Management functions





#### Site summary info





#### Building summary info



#### View floor plans



#### Room summary info





#### Employee summary info





#### **Graphic views**







#### Data views











#### Search data views









## Sort data views



#### Filter data views







#### Reports









#### Find a person