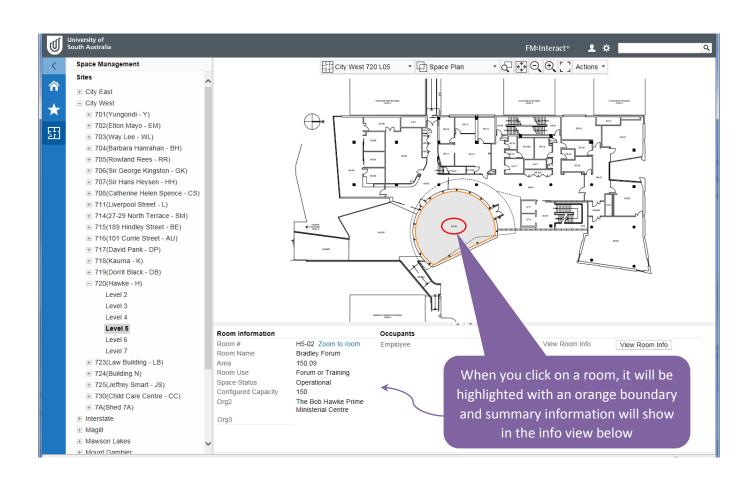

ber | Update Date | Updated By      | Brief description of change |
|----------------|-------------|-----------------|-----------------------------|
| V1.00          | 13/4/2017   | Brenda Stephens | Document creation           |
| V1.01          | 30/8/2017   | Brenda Stephens | Added Reports               |
|                |             |                 |                             |
|                |             |                 |                             |
|                |             |                 |                             |
|                |             |                 |                             |

#### Home Page





## Space Management functions





#### Site summary info





#### Building summary info



#### View floor plans



#### Room summary info





#### Employee summary info





#### **Graphic views**







#### Data views











#### Search data views









## Sort data views



#### Filter data views







#### Reports









#### Find a person