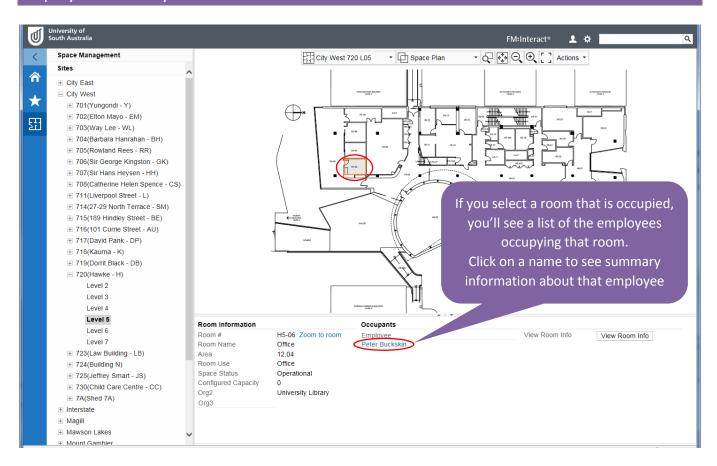

| Brief description of change |
|----------------|-------------|-----------------|-----------------------------|
| V1.00          | 13/4/2017   | Brenda Stephens | Document creation           |
| V1.01          | 30/8/2017   | Brenda Stephens | Added Reports               |
|                |             |                 |                             |
|                |             |                 |                             |
|                |             |                 |                             |
|                |             |                 |                             |

#### Home Page





## Space Management functions





#### Site summary info





#### Building summary info



#### View floor plans



#### Room summary info





#### Employee summary info





#### **Graphic views**







#### Data views











#### Search data views









## Sort data views



#### Filter data views







#### Reports









#### Find a person