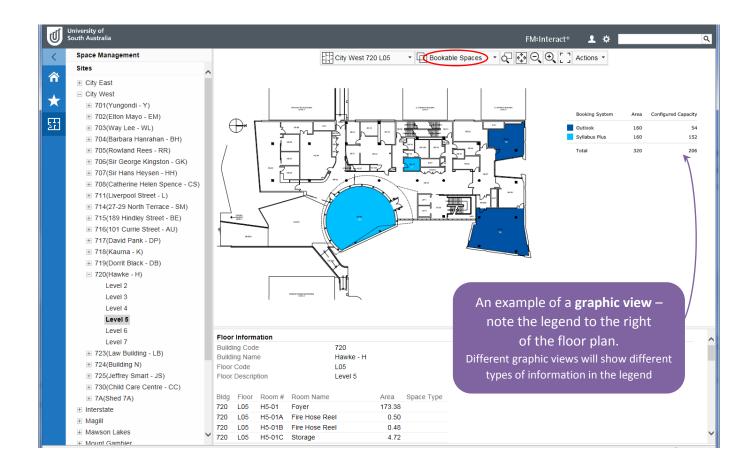

nge |
|----------------|-------------|-----------------|-----------------------------|
| V1.00          | 13/4/2017   | Brenda Stephens | Document creation           |
| V1.01          | 30/8/2017   | Brenda Stephens | Added Reports               |
|                |             |                 |                             |
|                |             |                 |                             |
|                |             |                 |                             |
|                |             |                 |                             |

#### Home Page





## Space Management functions





#### Site summary info





#### Building summary info



#### View floor plans



#### Room summary info





#### Employee summary info





#### **Graphic views**







#### Data views











#### Search data views









## Sort data views



#### Filter data views







#### Reports









#### Find a person