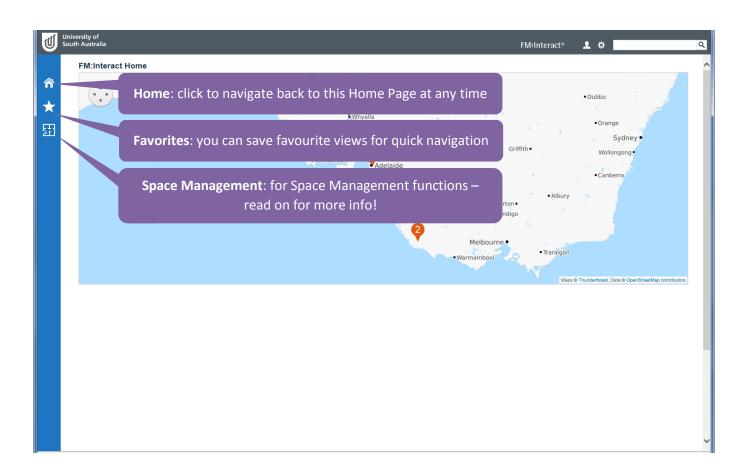

------------------------|----------------|---------------|
| Coordinator: Information Management |                |               |

| Version Number | Update Date | Updated By      | Brief description of change |
|----------------|-------------|-----------------|-----------------------------|
| V1.00          | 13/4/2017   | Brenda Stephens | Document creation           |
| V1.01          | 30/8/2017   | Brenda Stephens | Added Reports               |
|                |             |                 |                             |
|                |             |                 |                             |
|                |             |                 |                             |
|                |             |                 |                             |

#### Home Page





## Space Management functions





#### Site summary info





#### Building summary info



#### View floor plans



#### Room summary info





#### Employee summary info





#### **Graphic views**







#### Data views











#### Search data views









## Sort data views



#### Filter data views







#### Reports









#### Find a person