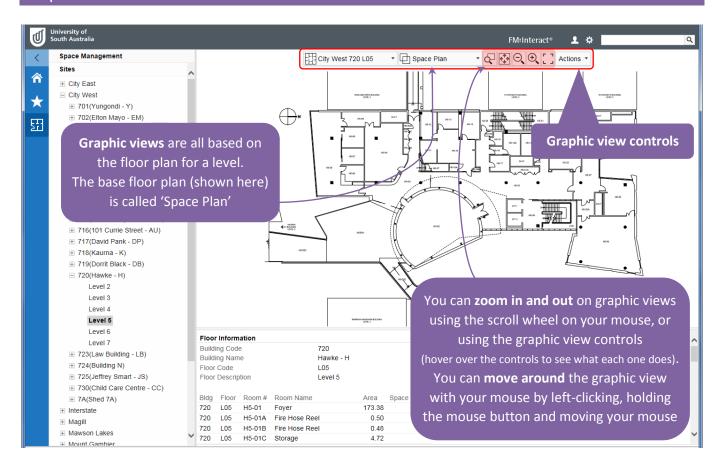

change |
|----------------|-------------|-----------------|-----------------------------|
| V1.00          | 13/4/2017   | Brenda Stephens | Document creation           |
| V1.01          | 30/8/2017   | Brenda Stephens | Added Reports               |
|                |             |                 |                             |
|                |             |                 |                             |
|                |             |                 |                             |
|                |             |                 |                             |

#### Home Page





## Space Management functions





#### Site summary info





#### Building summary info



#### View floor plans



#### Room summary info





#### Employee summary info





#### **Graphic views**







#### Data views











#### Search data views









## Sort data views



#### Filter data views







#### Reports









#### Find a person