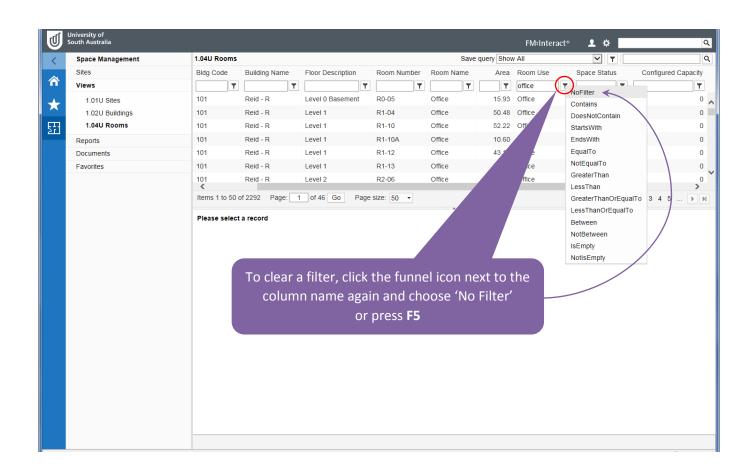

2017   | Brenda Stephens | Document creation           |
| V1.01          | 30/8/2017   | Brenda Stephens | Added Reports               |
|                |             |                 |                             |
|                |             |                 |                             |
|                |             |                 |                             |
|                |             |                 |                             |

#### Home Page





## Space Management functions





#### Site summary info





#### Building summary info



#### View floor plans



#### Room summary info





#### Employee summary info





#### **Graphic views**







#### Data views











#### Search data views









## Sort data views



#### Filter data views







#### Reports









#### Find a person