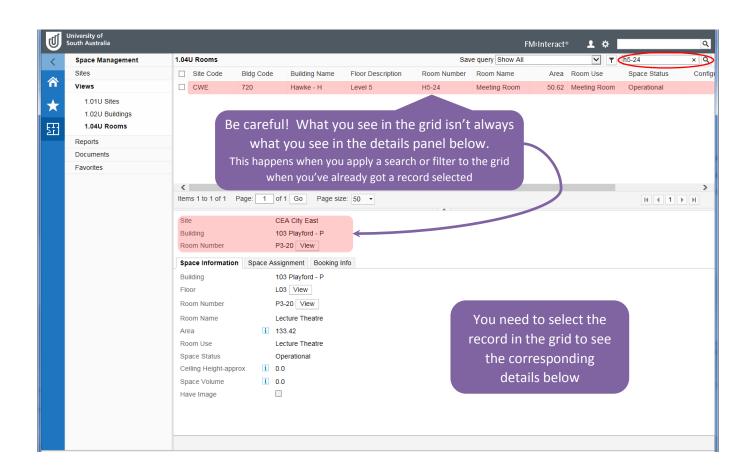

|-----------------------------|
| V1.00          | 13/4/2017   | Brenda Stephens | Document creation           |
| V1.01          | 30/8/2017   | Brenda Stephens | Added Reports               |
|                |             |                 |                             |
|                |             |                 |                             |
|                |             |                 |                             |
|                |             |                 |                             |

#### Home Page





## Space Management functions





#### Site summary info





#### Building summary info



#### View floor plans



#### Room summary info





#### Employee summary info





#### **Graphic views**







#### Data views











#### Search data views









## Sort data views



#### Filter data views







#### Reports









#### Find a person