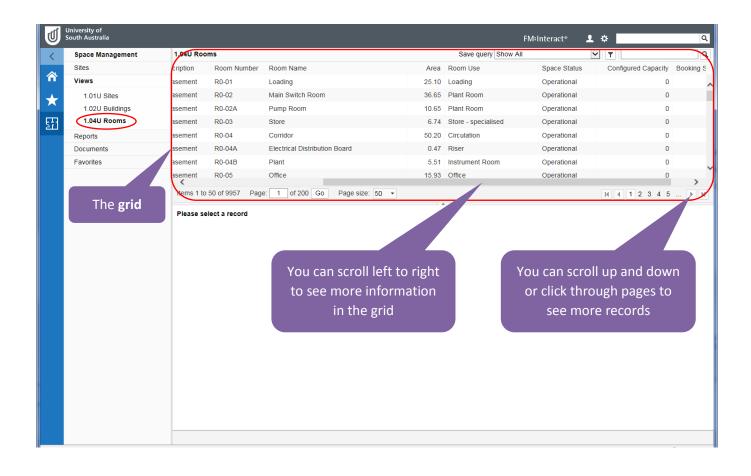

|-------------|-----------------|-----------------------------|
| V1.00          | 13/4/2017   | Brenda Stephens | Document creation           |
| V1.01          | 30/8/2017   | Brenda Stephens | Added Reports               |
|                |             |                 |                             |
|                |             |                 |                             |
|                |             |                 |                             |
|                |             |                 |                             |

#### Home Page





## Space Management functions





#### Site summary info





#### Building summary info



#### View floor plans



#### Room summary info





#### Employee summary info





#### **Graphic views**







#### Data views











#### Search data views









## Sort data views



#### Filter data views







#### Reports









#### Find a person