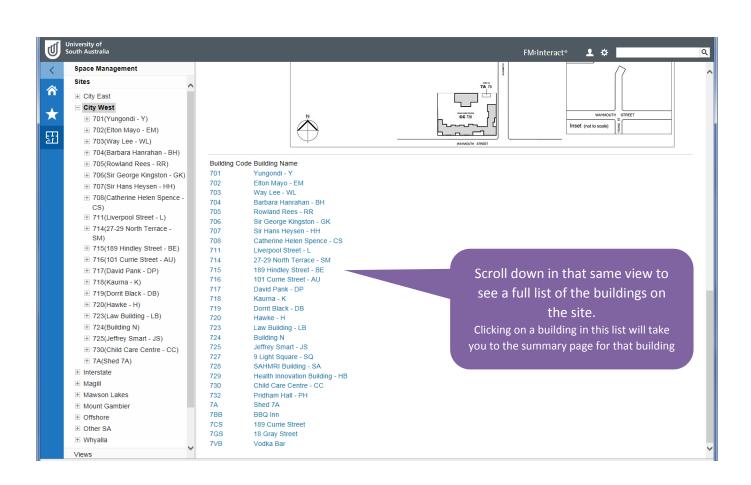

ordinator: Information Management |                |               |

| Version Number | Update Date | Updated By      | Brief description of change |
|----------------|-------------|-----------------|-----------------------------|
| V1.00          | 13/4/2017   | Brenda Stephens | Document creation           |
| V1.01          | 30/8/2017   | Brenda Stephens | Added Reports               |
|                |             |                 |                             |
|                |             |                 |                             |
|                |             |                 |                             |
|                |             |                 |                             |

#### Home Page





## Space Management functions





#### Site summary info





#### Building summary info



#### View floor plans



#### Room summary info





#### Employee summary info





#### **Graphic views**







#### Data views











#### Search data views









## Sort data views



#### Filter data views







#### Reports









#### Find a person