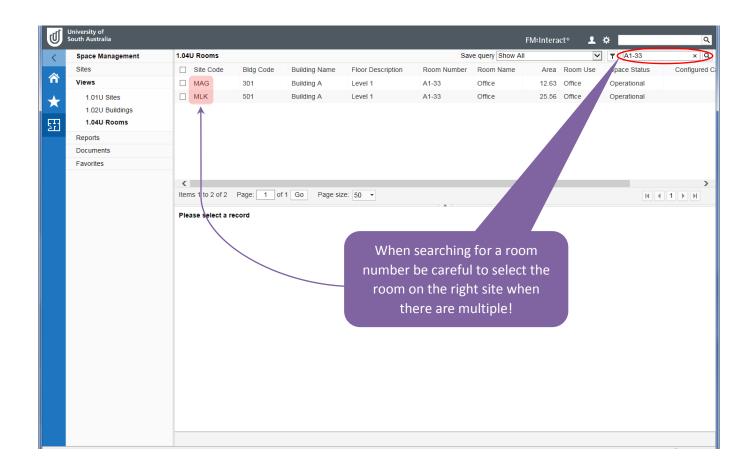

----------------------------|
| V1.00          | 13/4/2017   | Brenda Stephens | Document creation           |
| V1.01          | 30/8/2017   | Brenda Stephens | Added Reports               |
|                |             |                 |                             |
|                |             |                 |                             |
|                |             |                 |                             |
|                |             |                 |                             |

#### Home Page





## Space Management functions





#### Site summary info





#### Building summary info



#### View floor plans



#### Room summary info





#### Employee summary info





#### **Graphic views**







#### Data views











#### Search data views









## Sort data views



#### Filter data views







#### Reports









#### Find a person