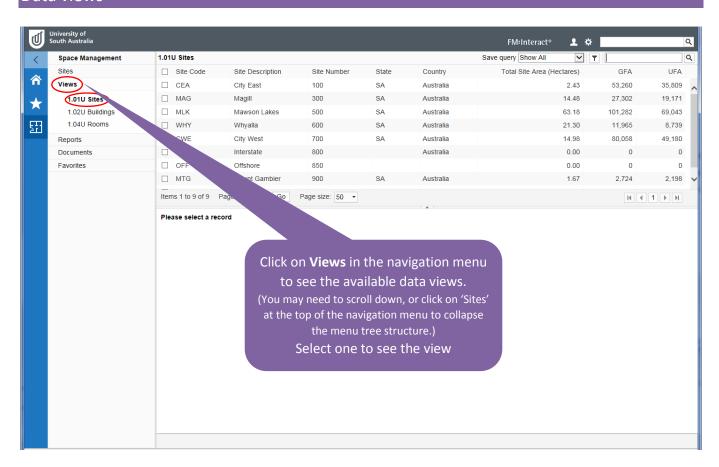

----|-------------|-----------------|-----------------------------|
| V1.00          | 13/4/2017   | Brenda Stephens | Document creation           |
| V1.01          | 30/8/2017   | Brenda Stephens | Added Reports               |
|                |             |                 |                             |
|                |             |                 |                             |
|                |             |                 |                             |
|                |             |                 |                             |

#### Home Page





## Space Management functions





#### Site summary info





#### Building summary info



#### View floor plans



#### Room summary info





#### Employee summary info





#### **Graphic views**







#### Data views











#### Search data views









## Sort data views



#### Filter data views







#### Reports









#### Find a person