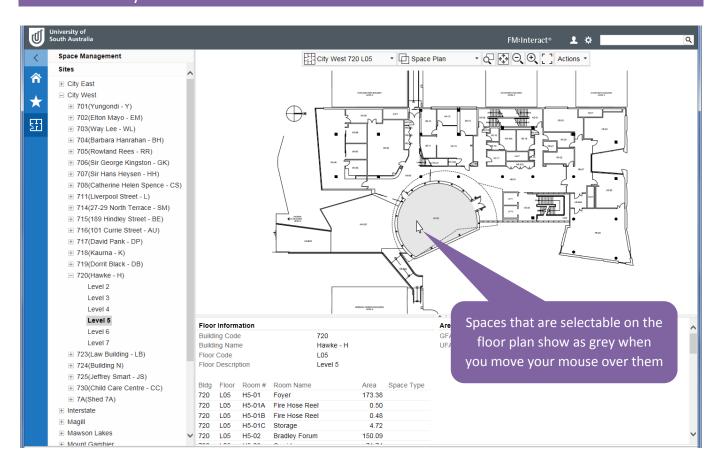

umber | Update Date | Updated By      | Brief description of change |
|----------------|-------------|-----------------|-----------------------------|
| V1.00          | 13/4/2017   | Brenda Stephens | Document creation           |
| V1.01          | 30/8/2017   | Brenda Stephens | Added Reports               |
|                |             |                 |                             |
|                |             |                 |                             |
|                |             |                 |                             |
|                |             |                 |                             |

#### Home Page





## Space Management functions





#### Site summary info





#### Building summary info



#### View floor plans



#### Room summary info





#### Employee summary info





#### **Graphic views**







#### Data views











#### Search data views









## Sort data views



#### Filter data views







#### Reports









#### Find a person