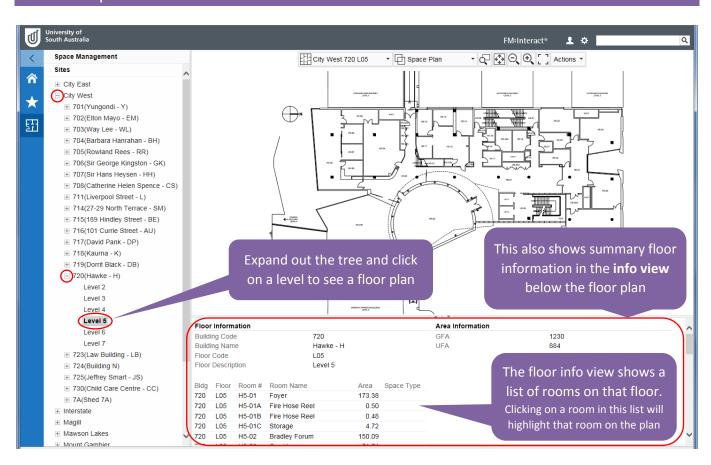

|

| Version Number | Update Date | Updated By      | Brief description of change |
|----------------|-------------|-----------------|-----------------------------|
| V1.00          | 13/4/2017   | Brenda Stephens | Document creation           |
| V1.01          | 30/8/2017   | Brenda Stephens | Added Reports               |
|                |             |                 |                             |
|                |             |                 |                             |
|                |             |                 |                             |
|                |             |                 |                             |

#### Home Page





## Space Management functions





#### Site summary info





#### Building summary info



#### View floor plans



#### Room summary info





#### Employee summary info





#### **Graphic views**







#### Data views











#### Search data views









## Sort data views



#### Filter data views







#### Reports









#### Find a person