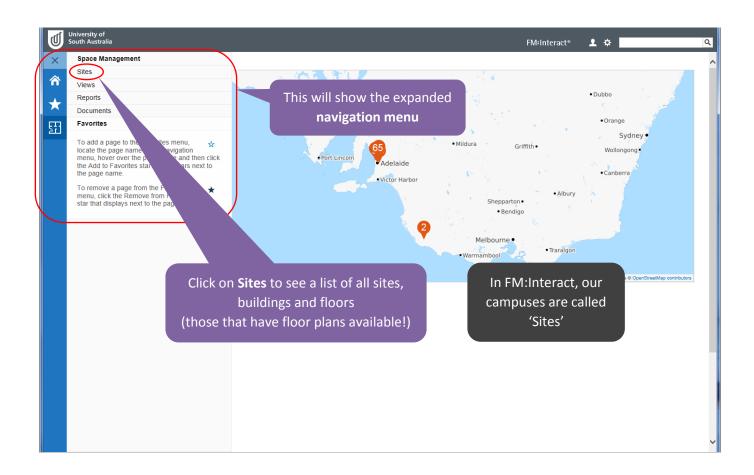

------|---------------|
| Coordinator: Information Management |                |               |

| Version Number | Update Date | Updated By      | Brief description of change |
|----------------|-------------|-----------------|-----------------------------|
| V1.00          | 13/4/2017   | Brenda Stephens | Document creation           |
| V1.01          | 30/8/2017   | Brenda Stephens | Added Reports               |
|                |             |                 |                             |
|                |             |                 |                             |
|                |             |                 |                             |
|                |             |                 |                             |

#### Home Page





## Space Management functions





#### Site summary info





#### Building summary info



#### View floor plans



#### Room summary info





#### Employee summary info





#### **Graphic views**







#### Data views











#### Search data views









## Sort data views



#### Filter data views







#### Reports









#### Find a person