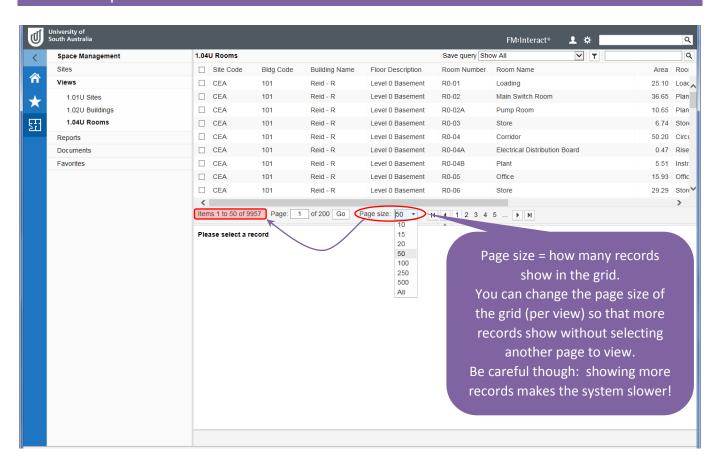

| Brenda Stephens | Document creation           |
| V1.01          | 30/8/2017   | Brenda Stephens | Added Export data views     |
|                |             |                 |                             |
|                |             |                 |                             |
|                |             |                 |                             |
|                |             |                 |                             |

#### Favourite views







#### Quick find Room on plan



#### Quick link to Room record





## View plan details while in data views





#### Graphic view tips











#### Increase the viewing area of graphic views





#### Print a floor plan or graphic view



#### Multiple views on multiple browser tabs



#### Data view tips





#### Extra information about data fields



## Colour coding in data views





#### Export data views





#### Navigation menu