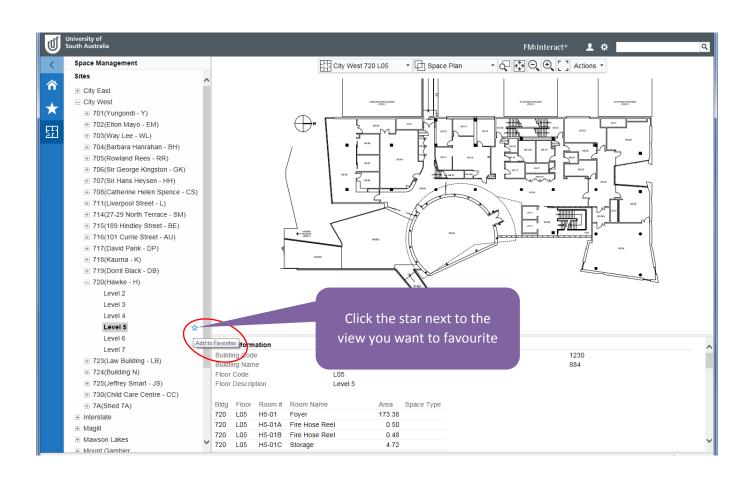

------------------|----------------|---------------|
| Coordinator: Information Management |                |               |

| Version Number | Update Date | Updated By      | Brief description of change |
|----------------|-------------|-----------------|-----------------------------|
| V1.00          | 13/4/2017   | Brenda Stephens | Document creation           |
| V1.01          | 30/8/2017   | Brenda Stephens | Added Export data views     |
|                |             |                 |                             |
|                |             |                 |                             |
|                |             |                 |                             |
|                |             |                 |                             |

#### Favourite views







#### Quick find Room on plan



#### Quick link to Room record





## View plan details while in data views





#### Graphic view tips











#### Increase the viewing area of graphic views





#### Print a floor plan or graphic view



#### Multiple views on multiple browser tabs



#### Data view tips





#### Extra information about data fields



## Colour coding in data views





#### Export data views





#### Navigation menu