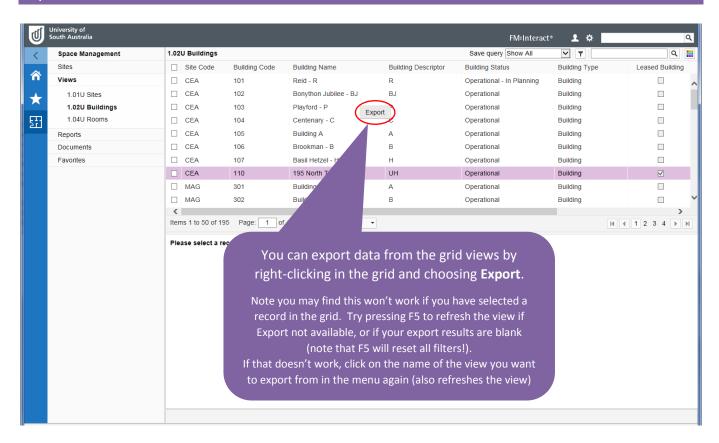

d Export data views     |
|                |             |                 |                             |
|                |             |                 |                             |
|                |             |                 |                             |
|                |             |                 |                             |

#### Favourite views







#### Quick find Room on plan



#### Quick link to Room record





## View plan details while in data views





#### Graphic view tips











#### Increase the viewing area of graphic views





#### Print a floor plan or graphic view



#### Multiple views on multiple browser tabs



#### Data view tips





#### Extra information about data fields



## Colour coding in data views





#### Export data views





#### Navigation menu