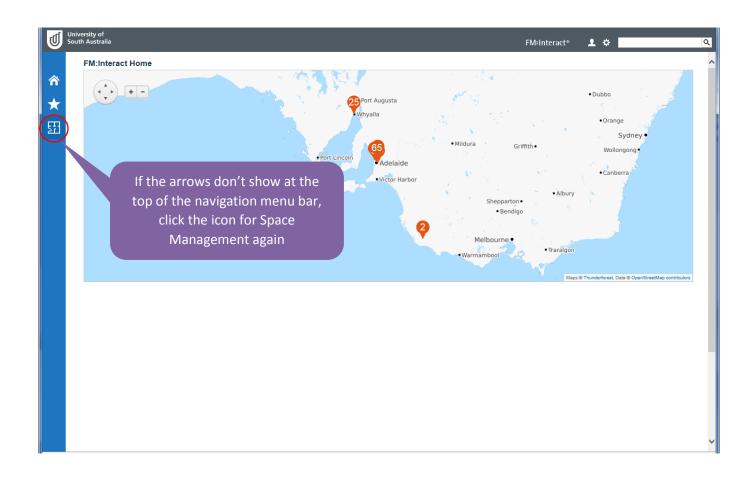

|             |                 |                             |
|                |             |                 |                             |
|                |             |                 |                             |
|                |             |                 |                             |

#### Favourite views







#### Quick find Room on plan



#### Quick link to Room record





## View plan details while in data views





#### Graphic view tips











#### Increase the viewing area of graphic views





#### Print a floor plan or graphic view



#### Multiple views on multiple browser tabs



#### Data view tips





#### Extra information about data fields



## Colour coding in data views





#### Export data views





#### Navigation menu