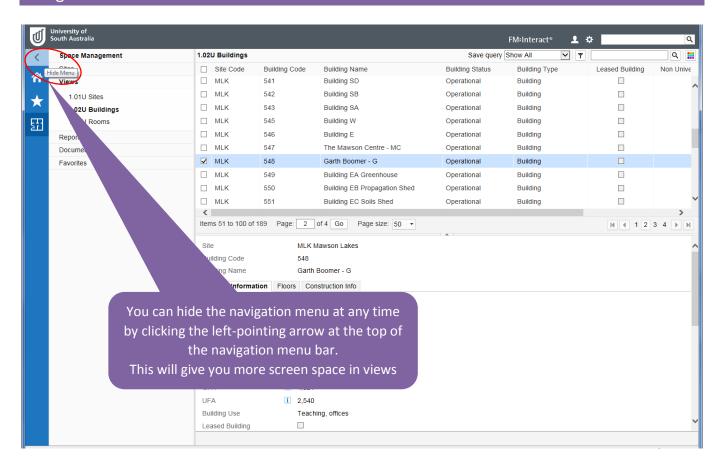

|                |             |                 |                             |
|                |             |                 |                             |
|                |             |                 |                             |
|                |             |                 |                             |

#### Favourite views







#### Quick find Room on plan



#### Quick link to Room record





## View plan details while in data views





#### Graphic view tips











#### Increase the viewing area of graphic views





#### Print a floor plan or graphic view



#### Multiple views on multiple browser tabs



#### Data view tips





#### Extra information about data fields



## Colour coding in data views





#### Export data views





#### Navigation menu