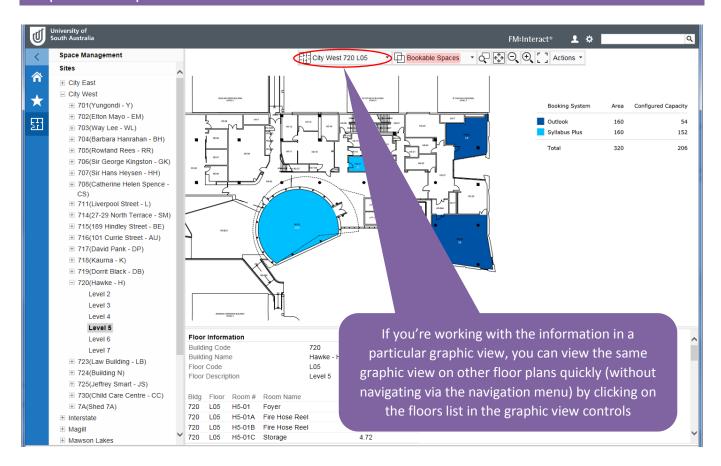

r | Update Date | Updated By      | Brief description of change |
|----------------|-------------|-----------------|-----------------------------|
| V1.00          | 13/4/2017   | Brenda Stephens | Document creation           |
| V1.01          | 30/8/2017   | Brenda Stephens | Added Export data views     |
|                |             |                 |                             |
|                |             |                 |                             |
|                |             |                 |                             |
|                |             |                 |                             |

#### Favourite views







#### Quick find Room on plan



#### Quick link to Room record





## View plan details while in data views





#### Graphic view tips











#### Increase the viewing area of graphic views





#### Print a floor plan or graphic view



#### Multiple views on multiple browser tabs



#### Data view tips





#### Extra information about data fields



## Colour coding in data views





#### Export data views





#### Navigation menu