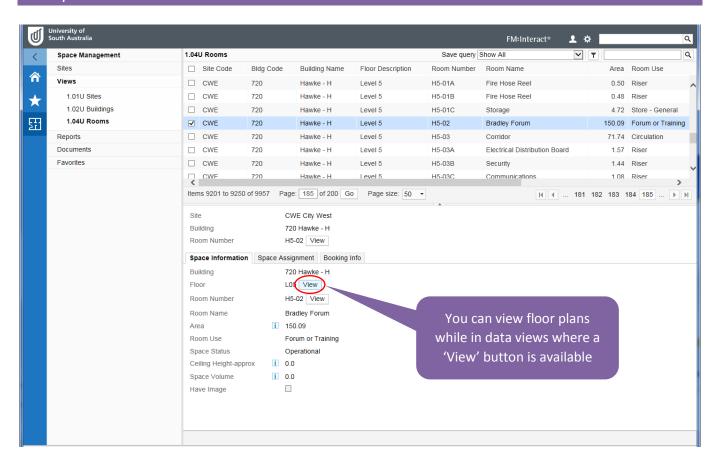

|

| Version Number | Update Date | Updated By      | Brief description of change |
|----------------|-------------|-----------------|-----------------------------|
| V1.00          | 13/4/2017   | Brenda Stephens | Document creation           |
| V1.01          | 30/8/2017   | Brenda Stephens | Added Export data views     |
|                |             |                 |                             |
|                |             |                 |                             |
|                |             |                 |                             |
|                |             |                 |                             |

#### Favourite views







#### Quick find Room on plan



#### Quick link to Room record





## View plan details while in data views





#### Graphic view tips











#### Increase the viewing area of graphic views





#### Print a floor plan or graphic view



#### Multiple views on multiple browser tabs



#### Data view tips





#### Extra information about data fields



## Colour coding in data views





#### Export data views





#### Navigation menu