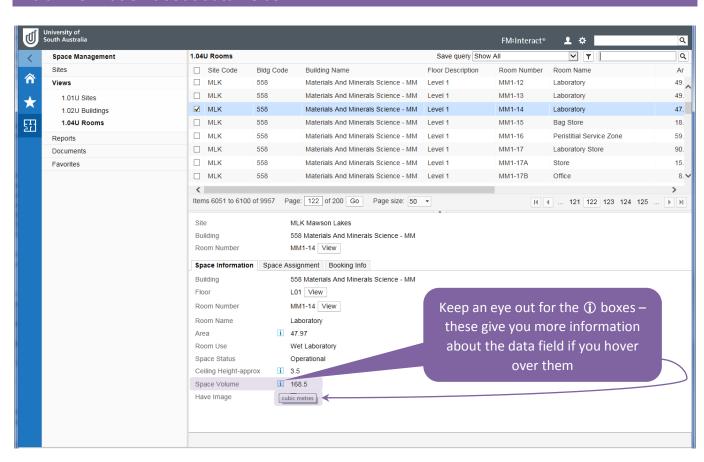

|
| V1.01          | 30/8/2017   | Brenda Stephens | Added Export data views     |
|                |             |                 |                             |
|                |             |                 |                             |
|                |             |                 |                             |
|                |             |                 |                             |

#### Favourite views







#### Quick find Room on plan



#### Quick link to Room record





## View plan details while in data views





#### Graphic view tips











#### Increase the viewing area of graphic views





#### Print a floor plan or graphic view



#### Multiple views on multiple browser tabs



#### Data view tips





#### Extra information about data fields



## Colour coding in data views





#### Export data views





#### Navigation menu