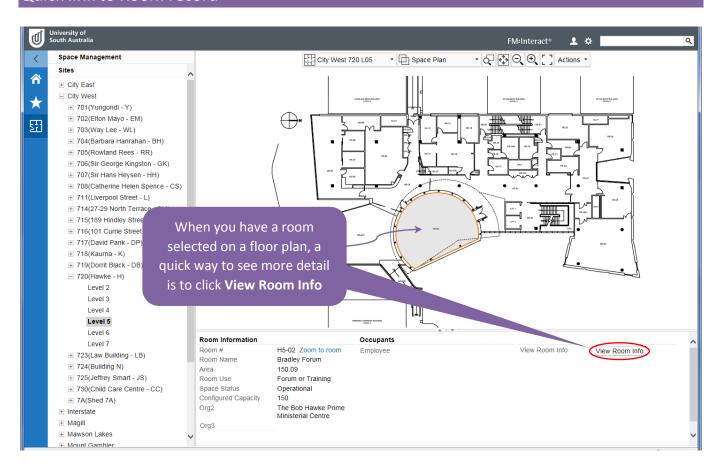

Information Management |                |               |

| Version Number | Update Date | Updated By      | Brief description of change |
|----------------|-------------|-----------------|-----------------------------|
| V1.00          | 13/4/2017   | Brenda Stephens | Document creation           |
| V1.01          | 30/8/2017   | Brenda Stephens | Added Export data views     |
|                |             |                 |                             |
|                |             |                 |                             |
|                |             |                 |                             |
|                |             |                 |                             |

#### Favourite views







#### Quick find Room on plan



#### Quick link to Room record





## View plan details while in data views





#### Graphic view tips











#### Increase the viewing area of graphic views





#### Print a floor plan or graphic view



#### Multiple views on multiple browser tabs



#### Data view tips





#### Extra information about data fields



## Colour coding in data views





#### Export data views





#### Navigation menu