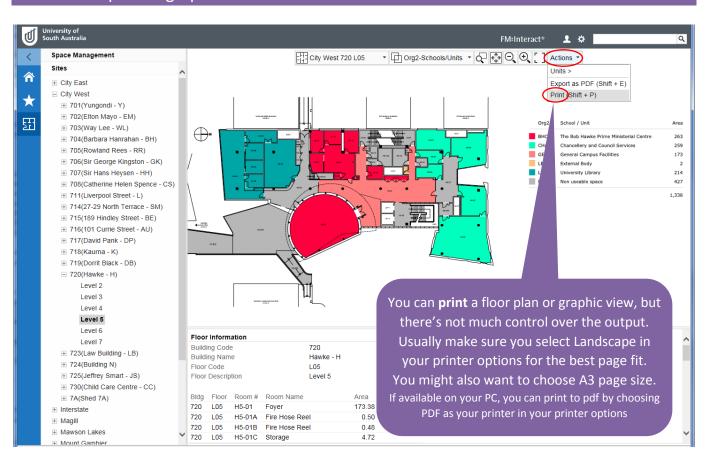

-----------|-----------------------------|
| V1.00          | 13/4/2017   | Brenda Stephens | Document creation           |
| V1.01          | 30/8/2017   | Brenda Stephens | Added Export data views     |
|                |             |                 |                             |
|                |             |                 |                             |
|                |             |                 |                             |
|                |             |                 |                             |

#### Favourite views







#### Quick find Room on plan



#### Quick link to Room record





## View plan details while in data views





#### Graphic view tips











#### Increase the viewing area of graphic views





#### Print a floor plan or graphic view



#### Multiple views on multiple browser tabs



#### Data view tips





#### Extra information about data fields



## Colour coding in data views





#### Export data views





#### Navigation menu