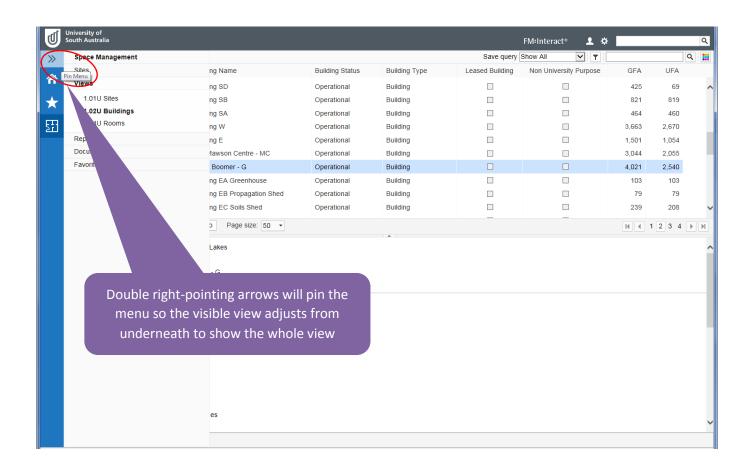

|             |                 |                             |
|                |             |                 |                             |
|                |             |                 |                             |
|                |             |                 |                             |

#### Favourite views







#### Quick find Room on plan



#### Quick link to Room record





## View plan details while in data views





#### Graphic view tips











#### Increase the viewing area of graphic views





#### Print a floor plan or graphic view



#### Multiple views on multiple browser tabs



#### Data view tips





#### Extra information about data fields



## Colour coding in data views





#### Export data views





#### Navigation menu