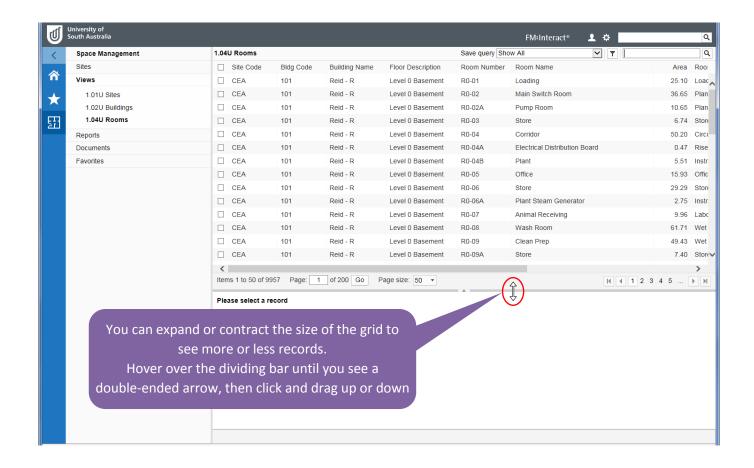

| Brenda Stephens | Document creation           |
| V1.01          | 30/8/2017   | Brenda Stephens | Added Export data views     |
|                |             |                 |                             |
|                |             |                 |                             |
|                |             |                 |                             |
|                |             |                 |                             |

#### Favourite views







#### Quick find Room on plan



#### Quick link to Room record





## View plan details while in data views





#### Graphic view tips











#### Increase the viewing area of graphic views





#### Print a floor plan or graphic view



#### Multiple views on multiple browser tabs



#### Data view tips





#### Extra information about data fields



## Colour coding in data views





#### Export data views





#### Navigation menu