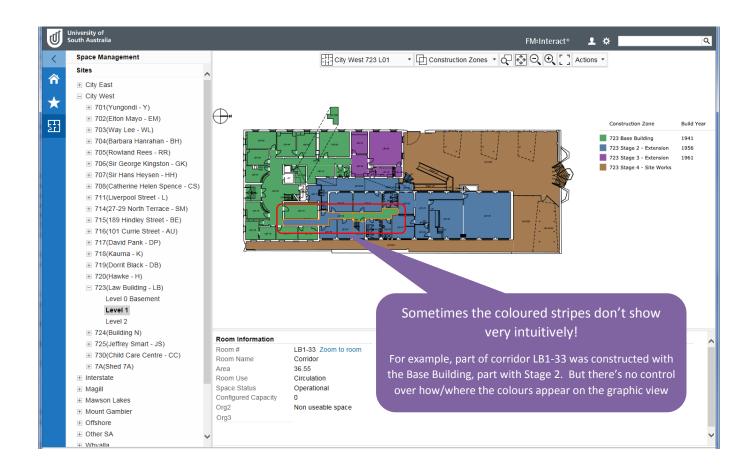

te Date | Updated By      | Brief description of change |
|----------------|-------------|-----------------|-----------------------------|
| V1.00          | 13/4/2017   | Brenda Stephens | Document creation           |
| V1.01          | 30/8/2017   | Brenda Stephens | Added Export data views     |
|                |             |                 |                             |
|                |             |                 |                             |
|                |             |                 |                             |
|                |             |                 |                             |

#### Favourite views







#### Quick find Room on plan



#### Quick link to Room record





## View plan details while in data views





#### Graphic view tips











#### Increase the viewing area of graphic views





#### Print a floor plan or graphic view



#### Multiple views on multiple browser tabs



#### Data view tips





#### Extra information about data fields



## Colour coding in data views





#### Export data views





#### Navigation menu