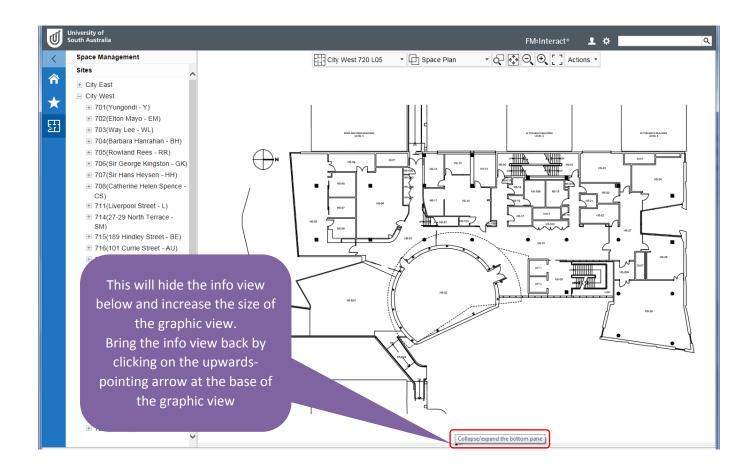

ge |
|----------------|-------------|-----------------|-----------------------------|
| V1.00          | 13/4/2017   | Brenda Stephens | Document creation           |
| V1.01          | 30/8/2017   | Brenda Stephens | Added Export data views     |
|                |             |                 |                             |
|                |             |                 |                             |
|                |             |                 |                             |
|                |             |                 |                             |

#### Favourite views







#### Quick find Room on plan



#### Quick link to Room record





## View plan details while in data views





#### Graphic view tips











#### Increase the viewing area of graphic views





#### Print a floor plan or graphic view



#### Multiple views on multiple browser tabs



#### Data view tips





#### Extra information about data fields



## Colour coding in data views





#### Export data views





#### Navigation menu