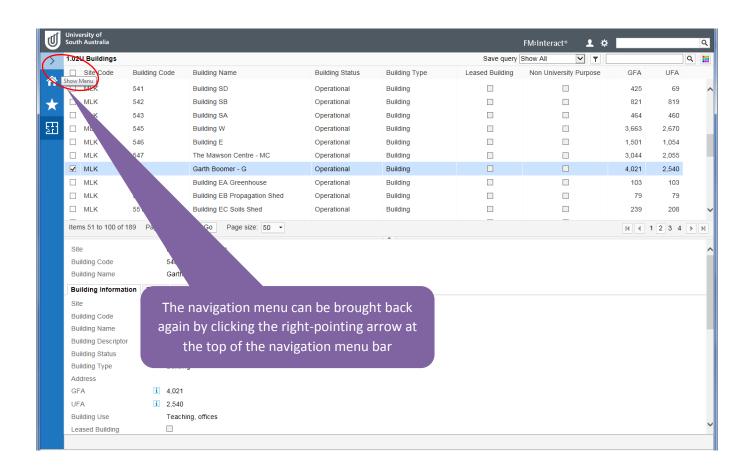

|             |                 |                             |
|                |             |                 |                             |
|                |             |                 |                             |
|                |             |                 |                             |

#### Favourite views







#### Quick find Room on plan



#### Quick link to Room record





## View plan details while in data views





#### Graphic view tips











#### Increase the viewing area of graphic views





#### Print a floor plan or graphic view



#### Multiple views on multiple browser tabs



#### Data view tips





#### Extra information about data fields



## Colour coding in data views





#### Export data views





#### Navigation menu