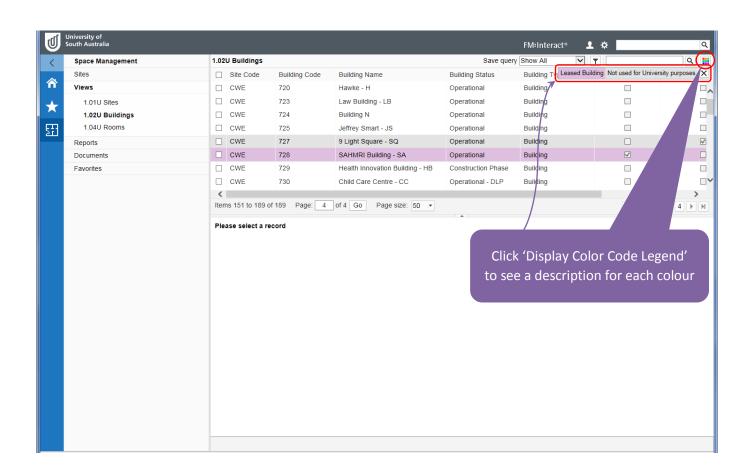

| Brenda Stephens | Added Export data views     |
|                |             |                 |                             |
|                |             |                 |                             |
|                |             |                 |                             |
|                |             |                 |                             |

#### Favourite views







#### Quick find Room on plan



#### Quick link to Room record





## View plan details while in data views





#### Graphic view tips











#### Increase the viewing area of graphic views





#### Print a floor plan or graphic view



#### Multiple views on multiple browser tabs



#### Data view tips





#### Extra information about data fields



## Colour coding in data views





#### Export data views





#### Navigation menu