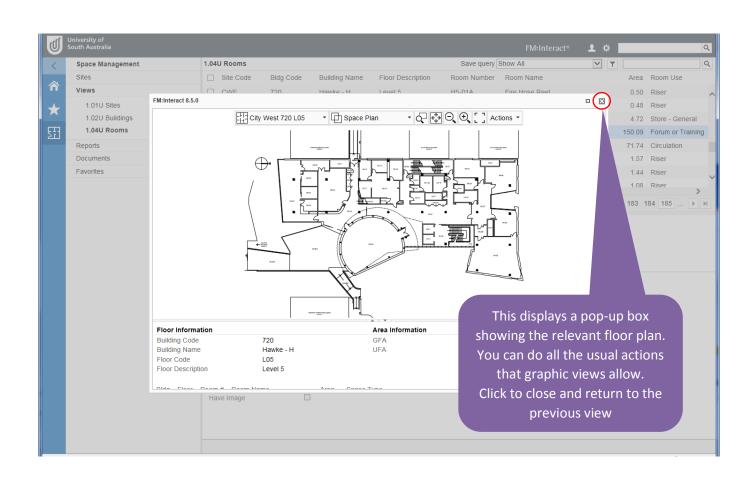

|

| Version Number | Update Date | Updated By      | Brief description of change |
|----------------|-------------|-----------------|-----------------------------|
| V1.00          | 13/4/2017   | Brenda Stephens | Document creation           |
| V1.01          | 30/8/2017   | Brenda Stephens | Added Export data views     |
|                |             |                 |                             |
|                |             |                 |                             |
|                |             |                 |                             |
|                |             |                 |                             |

#### Favourite views







#### Quick find Room on plan



#### Quick link to Room record





## View plan details while in data views





#### Graphic view tips











#### Increase the viewing area of graphic views





#### Print a floor plan or graphic view



#### Multiple views on multiple browser tabs



#### Data view tips





#### Extra information about data fields



## Colour coding in data views





#### Export data views





#### Navigation menu