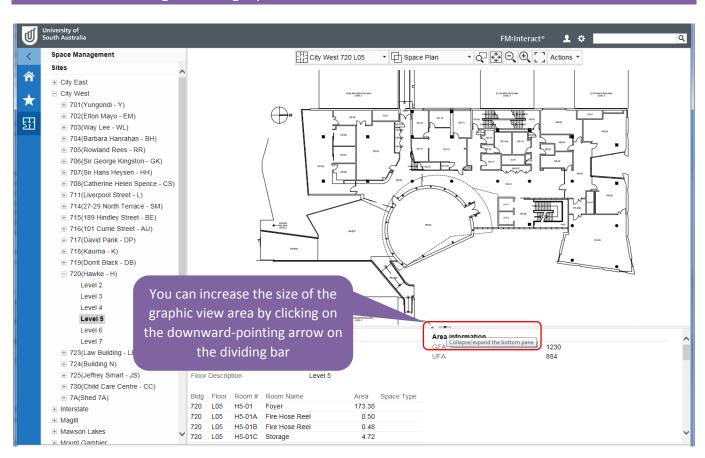

ange |
|----------------|-------------|-----------------|-----------------------------|
| V1.00          | 13/4/2017   | Brenda Stephens | Document creation           |
| V1.01          | 30/8/2017   | Brenda Stephens | Added Export data views     |
|                |             |                 |                             |
|                |             |                 |                             |
|                |             |                 |                             |
|                |             |                 |                             |

#### Favourite views







#### Quick find Room on plan



#### Quick link to Room record





## View plan details while in data views





#### Graphic view tips











#### Increase the viewing area of graphic views





#### Print a floor plan or graphic view



#### Multiple views on multiple browser tabs



#### Data view tips





#### Extra information about data fields



## Colour coding in data views





#### Export data views





#### Navigation menu