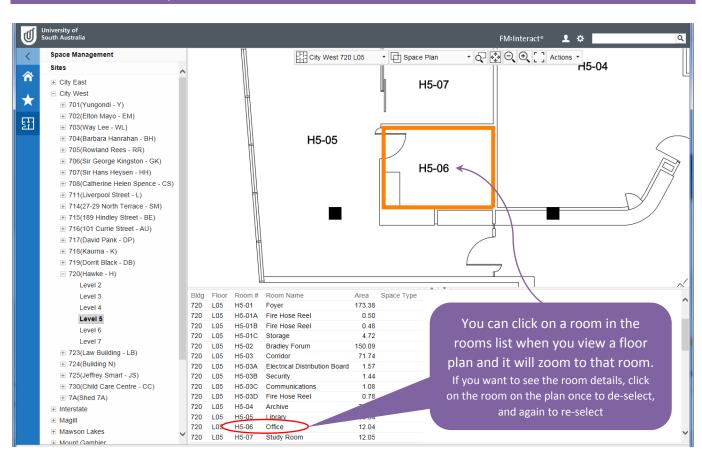

-|---------------|
| Coordinator: Information Management |                |               |

| Version Number | Update Date | Updated By      | Brief description of change |
|----------------|-------------|-----------------|-----------------------------|
| V1.00          | 13/4/2017   | Brenda Stephens | Document creation           |
| V1.01          | 30/8/2017   | Brenda Stephens | Added Export data views     |
|                |             |                 |                             |
|                |             |                 |                             |
|                |             |                 |                             |
|                |             |                 |                             |

#### Favourite views







#### Quick find Room on plan



#### Quick link to Room record





## View plan details while in data views





#### Graphic view tips











#### Increase the viewing area of graphic views





#### Print a floor plan or graphic view



#### Multiple views on multiple browser tabs



#### Data view tips





#### Extra information about data fields



## Colour coding in data views





#### Export data views





#### Navigation menu