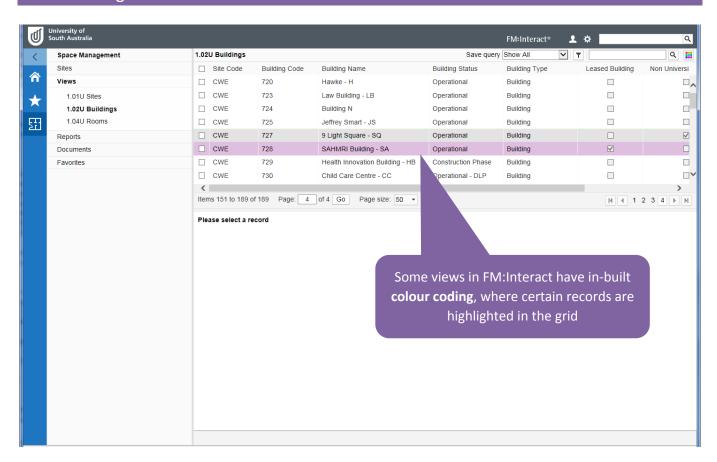

7   | Brenda Stephens | Added Export data views     |
|                |             |                 |                             |
|                |             |                 |                             |
|                |             |                 |                             |
|                |             |                 |                             |

#### Favourite views







#### Quick find Room on plan



#### Quick link to Room record





## View plan details while in data views





#### Graphic view tips











#### Increase the viewing area of graphic views





#### Print a floor plan or graphic view



#### Multiple views on multiple browser tabs



#### Data view tips





#### Extra information about data fields



## Colour coding in data views





#### Export data views





#### Navigation menu