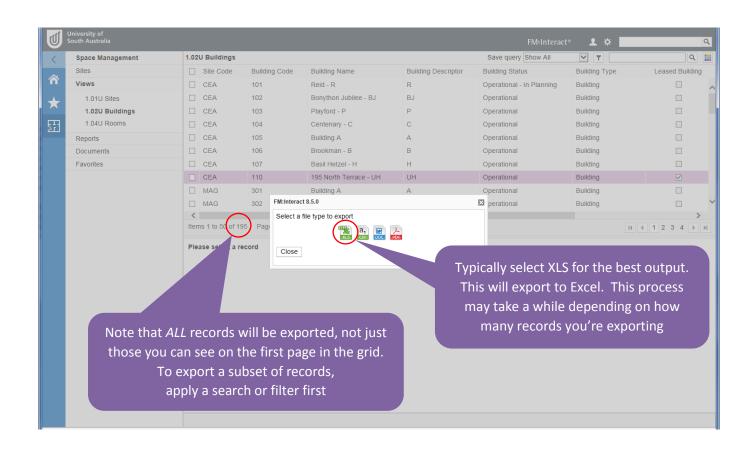

Export data views     |
|                |             |                 |                             |
|                |             |                 |                             |
|                |             |                 |                             |
|                |             |                 |                             |

#### Favourite views







#### Quick find Room on plan



#### Quick link to Room record





## View plan details while in data views





#### Graphic view tips











#### Increase the viewing area of graphic views





#### Print a floor plan or graphic view



#### Multiple views on multiple browser tabs



#### Data view tips





#### Extra information about data fields



## Colour coding in data views





#### Export data views





#### Navigation menu