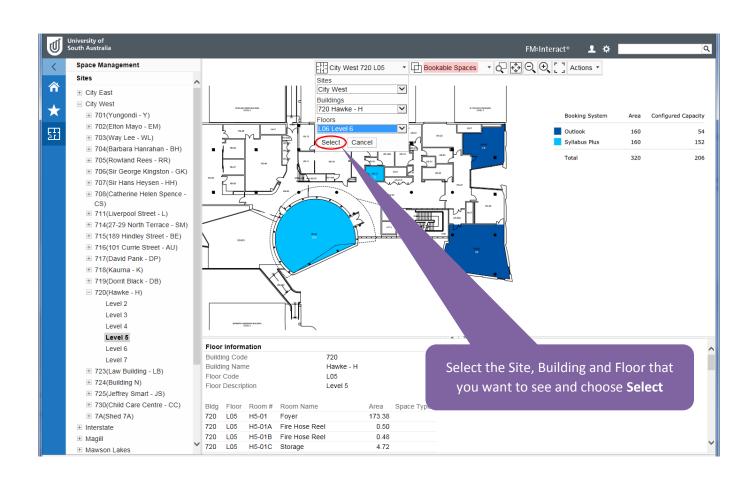

| Update Date | Updated By      | Brief description of change |
|----------------|-------------|-----------------|-----------------------------|
| V1.00          | 13/4/2017   | Brenda Stephens | Document creation           |
| V1.01          | 30/8/2017   | Brenda Stephens | Added Export data views     |
|                |             |                 |                             |
|                |             |                 |                             |
|                |             |                 |                             |
|                |             |                 |                             |

#### Favourite views







#### Quick find Room on plan



#### Quick link to Room record





## View plan details while in data views





#### Graphic view tips











#### Increase the viewing area of graphic views





#### Print a floor plan or graphic view



#### Multiple views on multiple browser tabs



#### Data view tips





#### Extra information about data fields



## Colour coding in data views





#### Export data views





#### Navigation menu