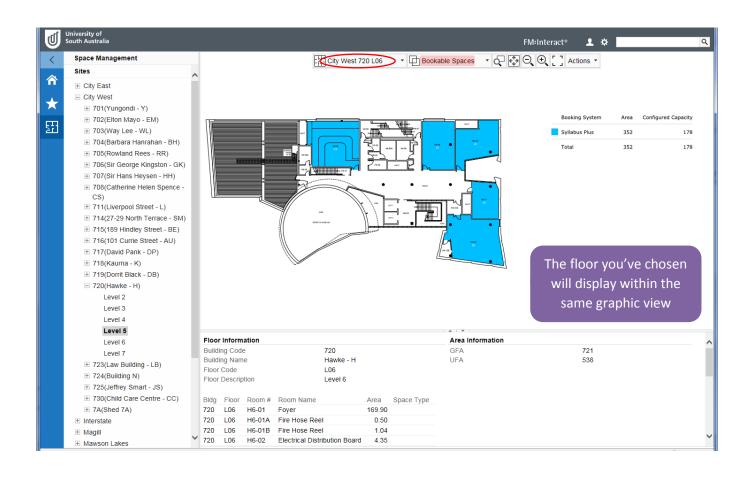

Update Date | Updated By      | Brief description of change |
|----------------|-------------|-----------------|-----------------------------|
| V1.00          | 13/4/2017   | Brenda Stephens | Document creation           |
| V1.01          | 30/8/2017   | Brenda Stephens | Added Export data views     |
|                |             |                 |                             |
|                |             |                 |                             |
|                |             |                 |                             |
|                |             |                 |                             |

#### Favourite views







#### Quick find Room on plan



#### Quick link to Room record





## View plan details while in data views





#### Graphic view tips











#### Increase the viewing area of graphic views





#### Print a floor plan or graphic view



#### Multiple views on multiple browser tabs



#### Data view tips





#### Extra information about data fields



## Colour coding in data views





#### Export data views





#### Navigation menu