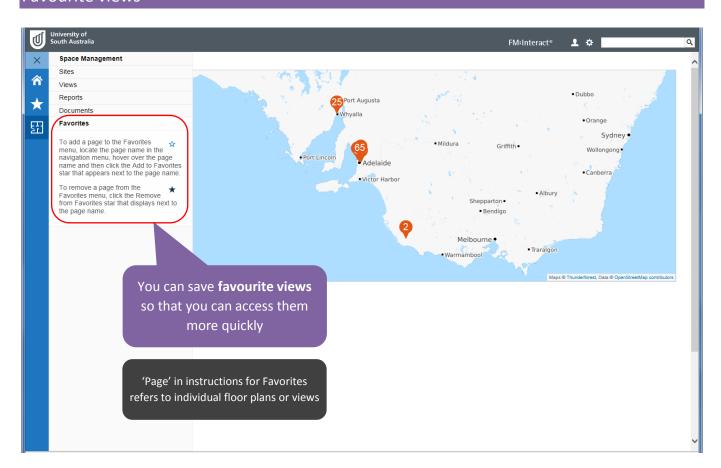

--------------------|----------------|---------------|
| Coordinator: Information Management |                |               |

| Version Number | Update Date | Updated By      | Brief description of change |
|----------------|-------------|-----------------|-----------------------------|
| V1.00          | 13/4/2017   | Brenda Stephens | Document creation           |
| V1.01          | 30/8/2017   | Brenda Stephens | Added Export data views     |
|                |             |                 |                             |
|                |             |                 |                             |
|                |             |                 |                             |
|                |             |                 |                             |

#### Favourite views







#### Quick find Room on plan



#### Quick link to Room record





## View plan details while in data views





#### Graphic view tips











#### Increase the viewing area of graphic views





#### Print a floor plan or graphic view



#### Multiple views on multiple browser tabs



#### Data view tips





#### Extra information about data fields



## Colour coding in data views





#### Export data views





#### Navigation menu