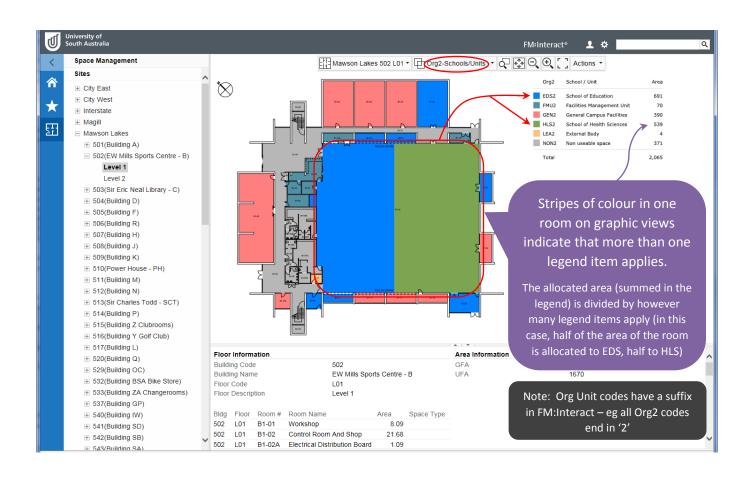

date Date | Updated By      | Brief description of change |
|----------------|-------------|-----------------|-----------------------------|
| V1.00          | 13/4/2017   | Brenda Stephens | Document creation           |
| V1.01          | 30/8/2017   | Brenda Stephens | Added Export data views     |
|                |             |                 |                             |
|                |             |                 |                             |
|                |             |                 |                             |
|                |             |                 |                             |

#### Favourite views







#### Quick find Room on plan



#### Quick link to Room record





## View plan details while in data views





#### Graphic view tips











#### Increase the viewing area of graphic views





#### Print a floor plan or graphic view



#### Multiple views on multiple browser tabs



#### Data view tips





#### Extra information about data fields



## Colour coding in data views





#### Export data views





#### Navigation menu