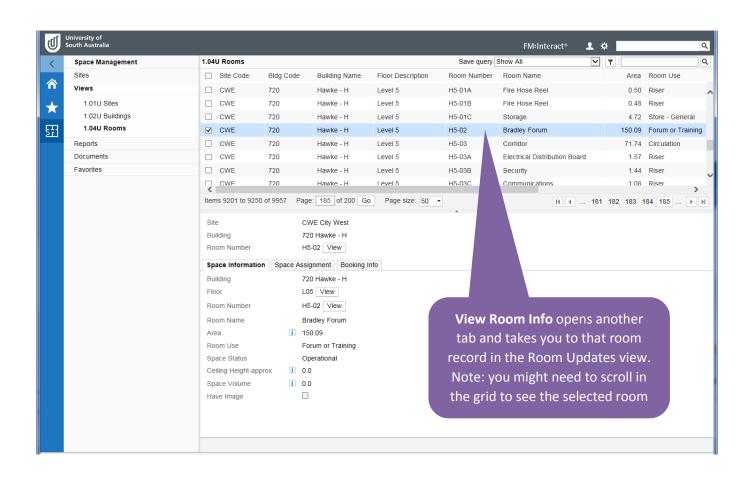

formation Management |                |               |

| Version Number | Update Date | Updated By      | Brief description of change |
|----------------|-------------|-----------------|-----------------------------|
| V1.00          | 13/4/2017   | Brenda Stephens | Document creation           |
| V1.01          | 30/8/2017   | Brenda Stephens | Added Export data views     |
|                |             |                 |                             |
|                |             |                 |                             |
|                |             |                 |                             |
|                |             |                 |                             |

#### Favourite views







#### Quick find Room on plan



#### Quick link to Room record





## View plan details while in data views





#### Graphic view tips











#### Increase the viewing area of graphic views





#### Print a floor plan or graphic view



#### Multiple views on multiple browser tabs



#### Data view tips





#### Extra information about data fields



## Colour coding in data views





#### Export data views





#### Navigation menu