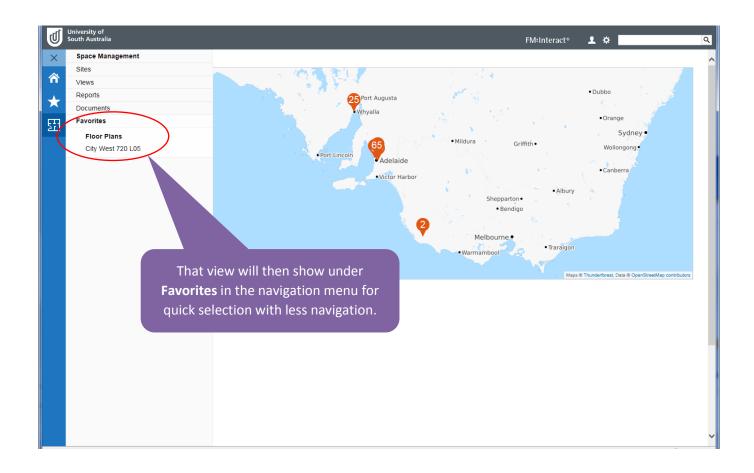

----------------|----------------|---------------|
| Coordinator: Information Management |                |               |

| Version Number | Update Date | Updated By      | Brief description of change |
|----------------|-------------|-----------------|-----------------------------|
| V1.00          | 13/4/2017   | Brenda Stephens | Document creation           |
| V1.01          | 30/8/2017   | Brenda Stephens | Added Export data views     |
|                |             |                 |                             |
|                |             |                 |                             |
|                |             |                 |                             |
|                |             |                 |                             |

#### Favourite views







#### Quick find Room on plan



#### Quick link to Room record





## View plan details while in data views





#### Graphic view tips











#### Increase the viewing area of graphic views





#### Print a floor plan or graphic view



#### Multiple views on multiple browser tabs



#### Data view tips





#### Extra information about data fields



## Colour coding in data views





#### Export data views





#### Navigation menu