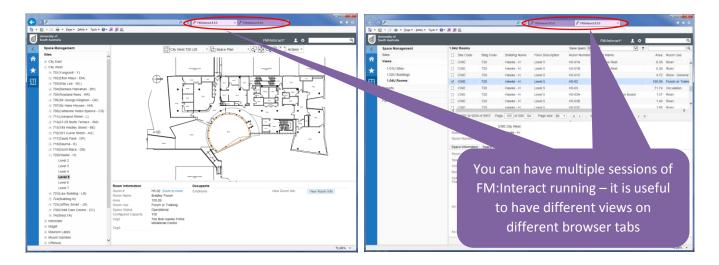

00          | 13/4/2017   | Brenda Stephens | Document creation           |
| V1.01          | 30/8/2017   | Brenda Stephens | Added Export data views     |
|                |             |                 |                             |
|                |             |                 |                             |
|                |             |                 |                             |
|                |             |                 |                             |

#### Favourite views







#### Quick find Room on plan



#### Quick link to Room record





## View plan details while in data views





#### Graphic view tips











#### Increase the viewing area of graphic views





#### Print a floor plan or graphic view



#### Multiple views on multiple browser tabs



#### Data view tips





#### Extra information about data fields



## Colour coding in data views





#### Export data views





#### Navigation menu