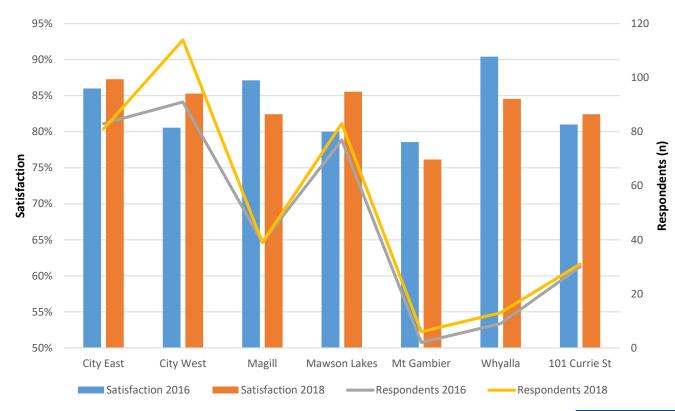

|         |

### Porter



Importance Rating 52%

Satisfaction Rating 90%

Utilisation 39%

|                                   | Respondents |        |
|-----------------------------------|-------------|--------|
| Satisfaction Rating Description   | n (n) (%)   |        |
| Completely Dissatisfied           | 0           | 0.00   |
| Mostly Dissatisfied               | 1           | 0.32   |
| Somewhat Dissatisfied             | 3           | 0.99   |
| Neither Satisfied or Dissatisfied | 16          | 5.10   |
| Somewhat Satisfied                | 17          | 5.41   |
| Mostly Satisfied                  | 111         | 35.35  |
| Completely Satisfied              | 166         | 52.87  |
| Total Respondents                 | 314         | 100.00 |



# **Printing (UniPrint)**



Importance Rating 59%

Satisfaction Rating 85%

Utilisation 46%

|                                   | Respondents |        |
|-----------------------------------|-------------|--------|
| Satisfaction Rating Description   | (n)         | (%)    |
| Completely Dissatisfied           | 3           | 0.80   |
| Mostly Dissatisfied               | 2           | 0.54   |
| Somewhat Dissatisfied             | 6           | 1.61   |
| Neither Satisfied or Dissatisfied | 38          | 10.19  |
| Somewhat Satisfied                | 35          | 9.38   |
| Mostly Satisfied                  | 149         | 39.35  |
| Completely Satisfied              | 140         | 37.53  |
| Total Respondents                 | 373         | 100.00 |



# **Refurbishment and Building Projects**



|