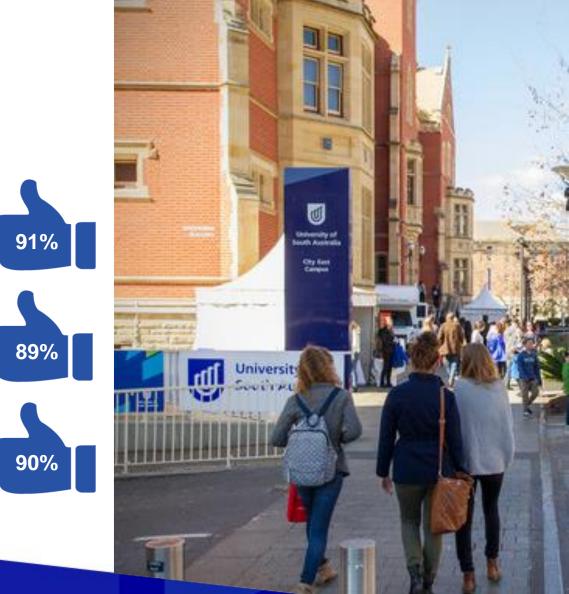

### **Most Satisfied**

Respondents were most satisfied with

- Security
- Chauffeured Vehicles
- Porter

# **Security**

Importance Rating 88%

Satisfaction Rating 91%

Utilisation 82%

|                                   | Respondents |        |
|-----------------------------------|-------------|--------|
| Satisfaction Rating Description   | (n)         | (%)    |
| Completely Dissatisfied           | 2           | 0.30   |
| Mostly Dissatisfied               | 0           | 0.00   |
| Somewhat Dissatisfied             | 4           | 0.61   |
| Neither Satisfied or Dissatisfied | 23          | 3.48   |
| Somewhat Satisfied                | 50          | 7.58   |
| Mostly Satisfied                  | 235         | 35.61  |
| Completely Satisfied              | 346         | 52.42  |
| Total Respondents                 | 660         | 100.00 |

# **Chauffeured Vehicles**

Importance Rating 46%

Satisfaction Rating 89%

Utilisation 50%

|                                   | Resp | Respondents |  |
|-----------------------------------|------|-------------|--|
| Satisfaction Rating Description   | (n)  | (%)         |  |
| Completely Dissatisfied           | 6    | 1.49        |  |
| Mostly Dissatisfied               | 3    | 0.74        |  |
| Somewhat Dissatisfied             | 8    | 1.98        |  |
| Neither Satisfied or Dissatisfied | 9    | 2.23        |  |
| Somewhat Satisfied                | 27   | 6.68        |  |
| Mostly Satisfied                  | 156  | 38.61       |  |
| Completely Satisfied              | 195  | 48.27       |  |
| Total Respondents                 | 404  | 100.00      |  |

### Porter

Importance Rating 52%

Satisfaction Rating 90%

Utilisation 39%

|                                   | Respondents |        |
|-----------------------------------|-------------|--------|
| Satisfaction Rating Description   | n (n) (%)   |        |
| Completely Dissatisfied           | 0           | 0.00   |
| Mostly Dissatisfied               | 1           | 0.32   |
| Somewhat Dissatisfied             | 3           | 0.99   |
| Neither Satisfied or Dissatisfied | 16          | 5.10   |
| Somewhat Satisfied                | 17          | 5.41   |
| Mostly Satisfied                  | 111         | 35.35  |
| Completely Satisfied              | 166         | 52.87  |
| Total Respondents                 | 314         | 100.00 |