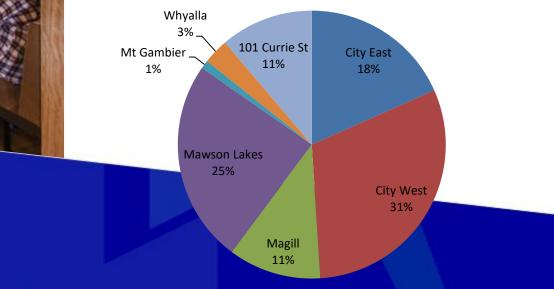

#### **Overview**

Delivered using the same method as 2016 survey

- Online
- Easy to access and use
  806 responses (up 20%)

67% female (in line with 2016)