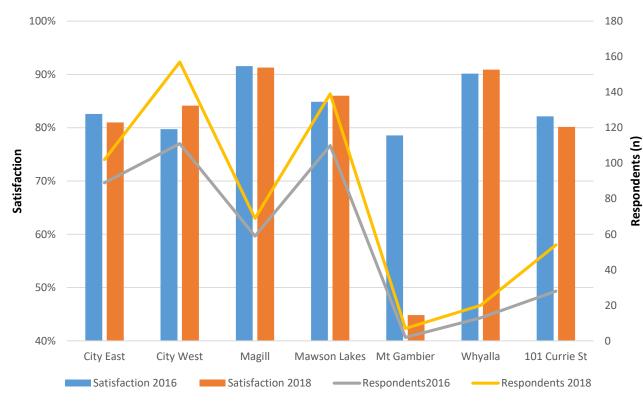

### **Most Satisfied**

Respondents were most satisfied with

- Security
- Chauffeured Vehicles
- Porter