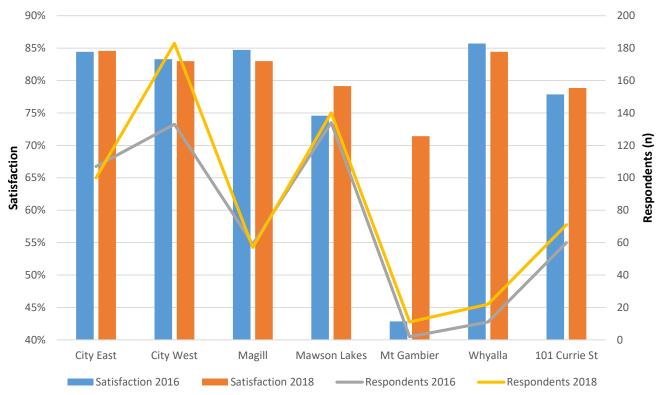

# Cleaning

Importance Rating 86%

Satisfaction Rating 79%

Utilisation 78%

|                                   | Respondents |        |
|-----------------------------------|-------------|--------|
| Satisfaction Rating Description   | (n)         | (%)    |
| Completely Dissatisfied           | 7           | 1.11   |
| Mostly Dissatisfied               | 18          | 2.85   |
| Somewhat Dissatisfied             | 44          | 6.96   |
| Neither Satisfied or Dissatisfied | 32          | 5.06   |
| Somewhat Satisfied                | 117         | 18.51  |
| Mostly Satisfied                  | 305         | 48.26  |
| Completely Satisfied              | 109         | 17.25  |
| Total Respondents                 | 632         | 100.00 |