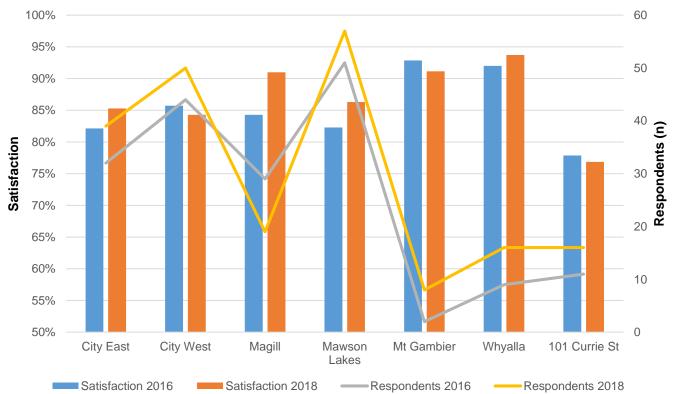

#### **Overview**

Delivered using the same method as 2016 survey

- Online
- Easy to access and use
  806 responses (up 20%)

67% female (in line with 2016)