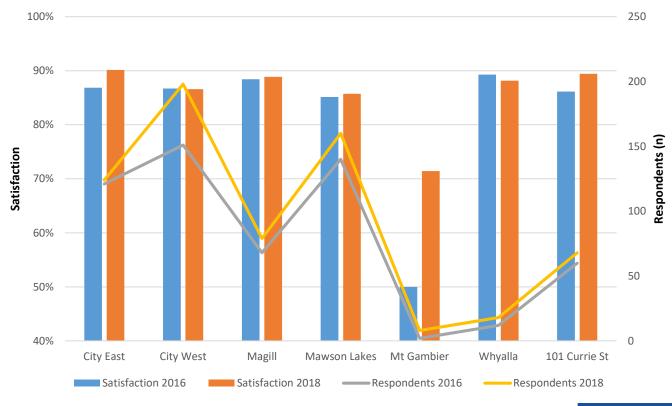

#### **Least Satisfied**

Respondents were least satisfied with

- Food and Beverage
- Bike Facilities

75%

74%

79%

Cleaning