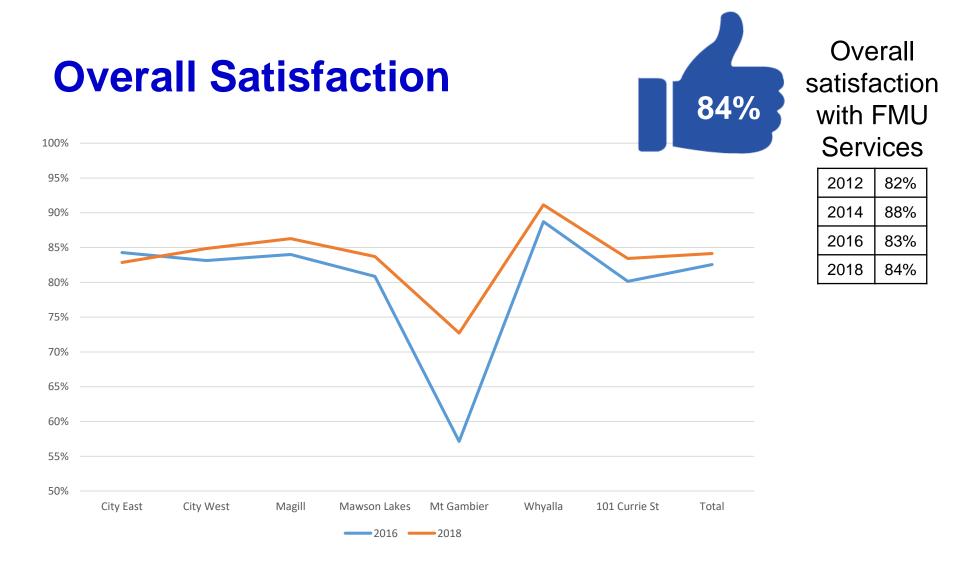

#### FMU 2018 Staff Satisfaction Survey Summary

February 2019

University of South Australia

University of South Australia

#### **Overview**

Delivered using the same method as 2016 survey

- Online
- Easy to access and use
  806 responses (up 20%)

67% female (in line with 2016)