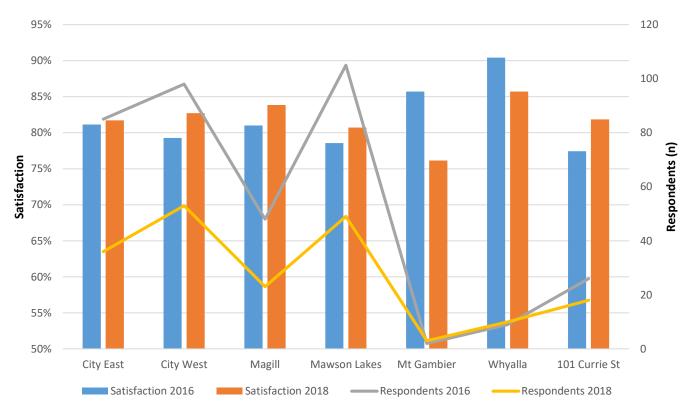

|       |         |

# **Security**



Importance Rating 88%

Satisfaction Rating 91%

Utilisation 82%

|                                   | Respondents |        |
|-----------------------------------|-------------|--------|
| Satisfaction Rating Description   | (n)         | (%)    |
| Completely Dissatisfied           | 2           | 0.30   |
| Mostly Dissatisfied               | 0           | 0.00   |
| Somewhat Dissatisfied             | 4           | 0.61   |
| Neither Satisfied or Dissatisfied | 23          | 3.48   |
| Somewhat Satisfied                | 50          | 7.58   |
| Mostly Satisfied                  | 235         | 35.61  |
| Completely Satisfied              | 346         | 52.42  |
| Total Respondents                 | 660         | 100.00 |



# Signage





Satisfaction Rating 82%



|                                   | Respondents |        |  |
|-----------------------------------|-------------|--------|--|
| Satisfaction Rating Description   | (n)         | (%)    |  |
| Completely Dissatisfied           | 0           | 0.00   |  |
| Mostly Dissatisfied               | 1           | 0.52   |  |
| Somewhat Dissatisfied             | 3           | 1.55   |  |
| Neither Satisfied or Dissatisfied | 30          | 15.46  |  |
| Somewhat Satisfied                | 26          | 13.40  |  |
| Mostly Satisfied                  | 83          | 42.78  |  |
| Completely Satisfied              | 51          | 26.29  |  |
| Total Respondents                 | 194         | 100.00 |  |



# Physical/Digital Signage (New in 2018)



| 59%