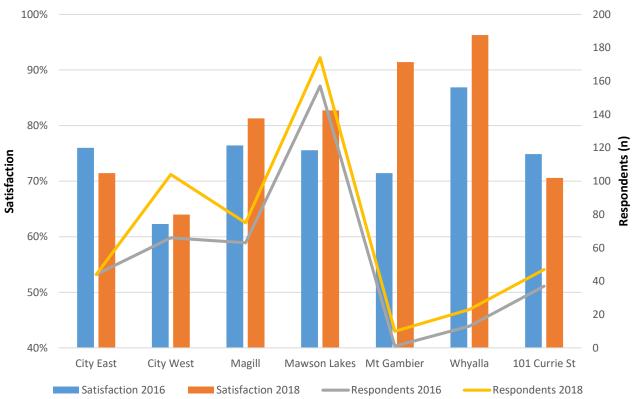

#### **Overview**

Delivered using the same method as 2016 survey

- Online
- Easy to access and use
  806 responses (up 20%)

67% female (in line with 2016)