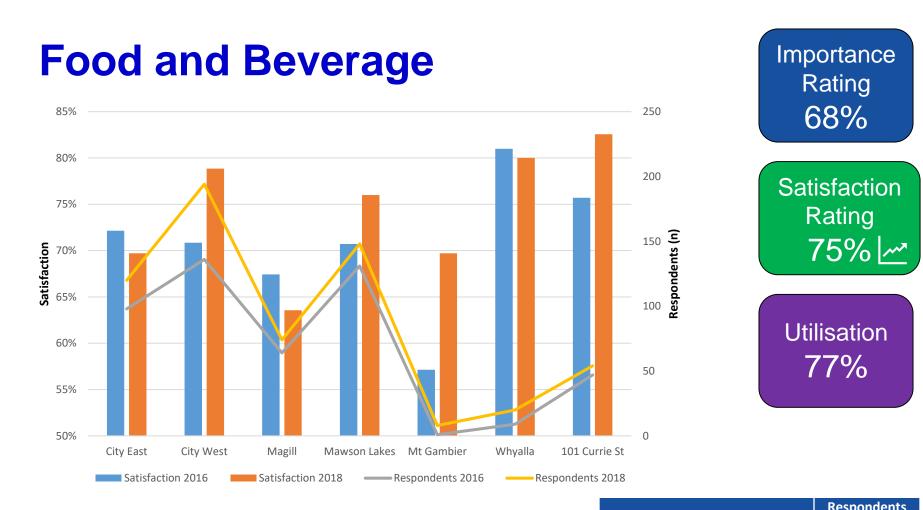

#### **Least Satisfied**

Respondents were least satisfied with

- Food and Beverage
- Bike Facilities

75%

74%

79%

Cleaning