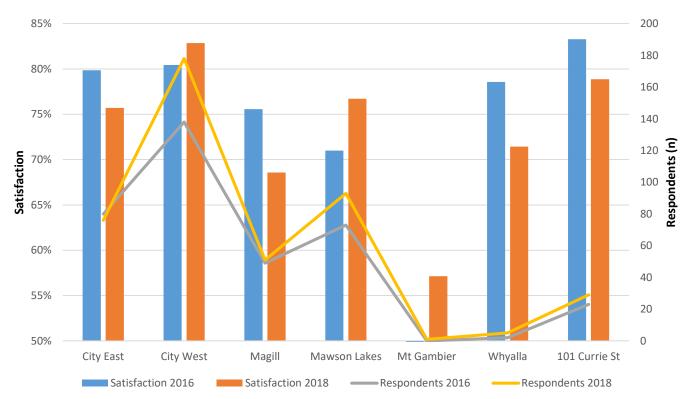

tal Respondents                 | 373         | 100.00 |



# **Refurbishment and Building Projects**



|                                   | Respondents |        |
|-----------------------------------|-------------|--------|
| Satisfaction Rating Description   | (n)         | (%)    |
| Completely Dissatisfied           | 7           | 2.34   |
| Mostly Dissatisfied               | 5           | 1.67   |
| Somewhat Dissatisfied             | 13          | 4.35   |
| Neither Satisfied or Dissatisfied | 31          | 10.37  |
| Somewhat Satisfied                | 53          | 17.73  |
| Mostly Satisfied                  | 139         | 46.49  |
| Completely Satisfied              | 51          | 17.06  |
| Total Respondents                 | 299         | 100.00 |



# **Retail Stores**



Importance Rating 57%

Satisfaction Rating 78%

Utilisation 54%

|                                   | Respondents |        |
|-----------------------------------|-------------|--------|
| Satisfaction Rating Description   | (n)         | (%)    |
| Completely Dissatisfied           | 4           | 0.92   |
| Mostly Dissatisfied               | 9           | 2.07   |
| Somewhat Dissatisfied             | 17          | 3.91   |
| Neither Satisfied or Dissatisfied | 70          | 16.09  |
| Somewhat Satisfied                | 59          | 13.56  |
| Mostly Satisfied                  | 200         | 45.98  |
| Completely Satisfied              | 76          | 17.47  |
| Total Respondents                 | 435         | 100.00 |





|                 |                                   | R