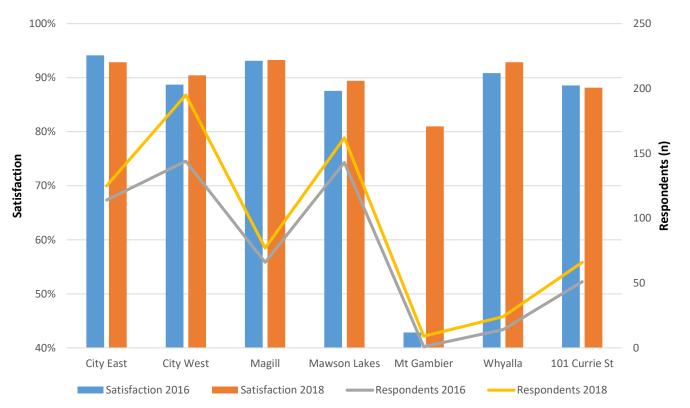

-----------------------|-------|---------|
|                 | Satisfaction Rating Description   | (n)   | (%)     |
|                 | Completely Dissatisfied           | 5     | 0.77    |
|                 | Mostly Dissatisfied               | 11    | 1.70    |
|                 | Somewhat Dissatisfied             | 14    | 2.17    |
|                 | Neither Satisfied or Dissatisfied | 36    | 5.57    |
| Induced to all  | Somewhat Satisfied                | 77    | 11.92   |
| University of   | Mostly Satisfied                  | 256   | 39.63   |
| South Australia | Completely Satisfied              | 247   | 38.24   |
|                 | Total Respondents                 | 646   | 100.00  |
|                 |                                   |       |         |

# **Security**



Importance Rating 88%

Satisfaction Rating 91%

Utilisation 82%

|                                   | Respondents |        |
|-----------------------------------|-------------|--------|
| Satisfaction Rating Description   | (n)         | (%)    |
| Completely Dissatisfied           | 2           | 0.30   |
| Mostly Dissatisfied               | 0           | 0.00   |
| Somewhat Dissatisfied             | 4           | 0.61   |
| Neither Satisfied or Dissatisfied | 23          | 3.48   |
| Somewhat Satisfied                | 50          | 7.58   |
| Mostly Satisfied                  | 235         | 35.61  |
| Completely Satisfied              | 346         | 52.42  |
| Total Respondents                 | 660         | 100.00 |



# Signage





Satisfaction Rating 82%



|