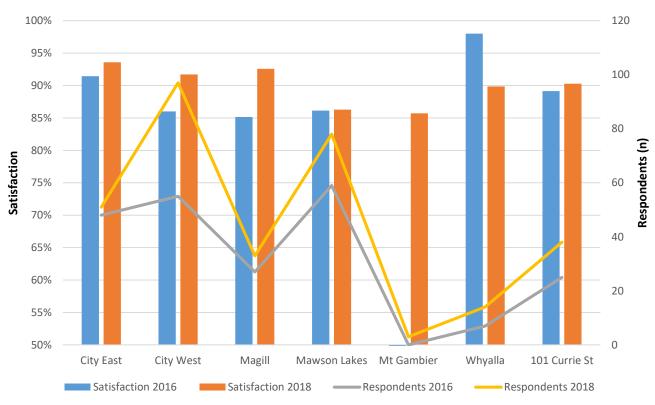

#### **Overview**

Delivered using the same method as 2016 survey

- Online
- Easy to access and use
  806 responses (up 20%)

67% female (in line with 2016)