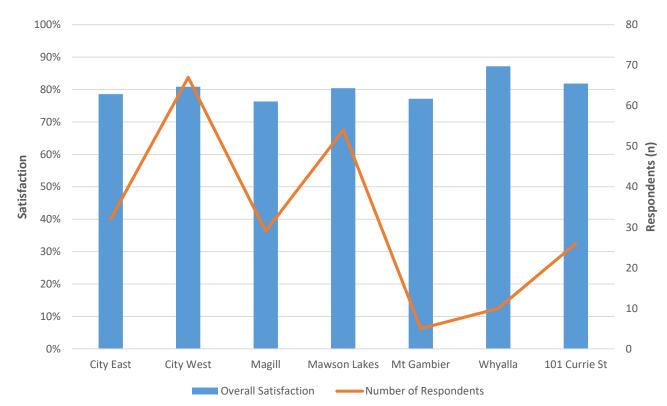

.00 |



# Signage





Satisfaction Rating 82%



|                                   | Respondents |        |  |
|-----------------------------------|-------------|--------|--|
| Satisfaction Rating Description   | (n)         | (%)    |  |
| Completely Dissatisfied           | 0           | 0.00   |  |
| Mostly Dissatisfied               | 1           | 0.52   |  |
| Somewhat Dissatisfied             | 3           | 1.55   |  |
| Neither Satisfied or Dissatisfied | 30          | 15.46  |  |
| Somewhat Satisfied                | 26          | 13.40  |  |
| Mostly Satisfied                  | 83          | 42.78  |  |
| Completely Satisfied              | 51          | 26.29  |  |
| Total Respondents                 | 194         | 100.00 |  |



# Physical/Digital Signage (New in 2018)



| 59%                           |
|-------------------------------|
| Satisfaction<br>Rating<br>80% |
| Utilisation 28%               |

Importance

Rating

|                                   | Respondents |        |
|-----------------------------------|-------------|--------|
| Satisfaction Rating Description   | (n)         | (%)    |
| Completely Dissatisfied           | 1           | 0.45   |
| Mostly Dissatisfied               | 2           | 0.89   |
| Somewhat Dissatisfied             | 9           | 4.02   |
| Neither Satisfied or Dissatisfied | 35          | 15.63  |
| Somewhat Satisfied                | 31          | 13.84  |
| Mostly Satisfied                  | 94          | 41.96  |
| Completely Satisfied              | 52          | 23.21  |
| Total Respondents