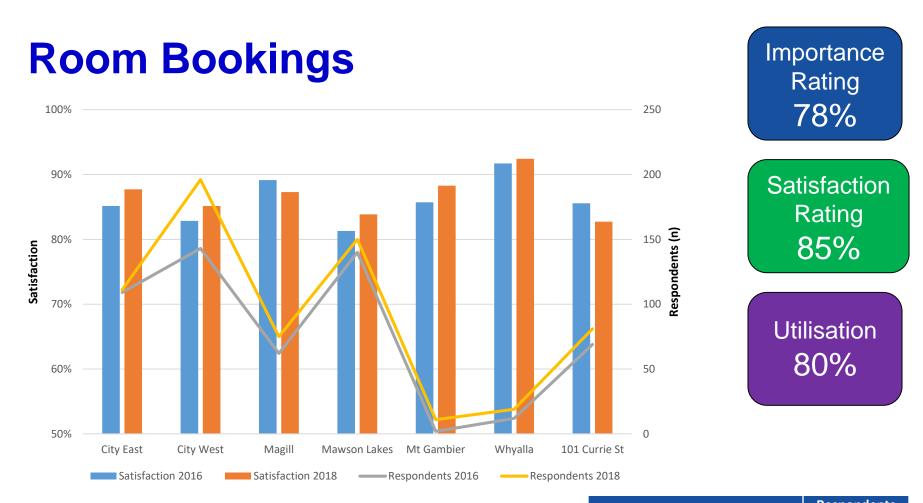

| 299         | 100.00 |



# **Retail Stores**



Importance Rating 57%

Satisfaction Rating 78%

Utilisation 54%

|                                   | Respondents |        |
|-----------------------------------|-------------|--------|
| Satisfaction Rating Description   | (n)         | (%)    |
| Completely Dissatisfied           | 4           | 0.92   |
| Mostly Dissatisfied               | 9           | 2.07   |
| Somewhat Dissatisfied             | 17          | 3.91   |
| Neither Satisfied or Dissatisfied | 70          | 16.09  |
| Somewhat Satisfied                | 59          | 13.56  |
| Mostly Satisfied                  | 200         | 45.98  |
| Completely Satisfied              | 76          | 17.47  |
| Total Respondents                 | 435         | 100.00 |





|                 |                                   | Respo | ondents |
|-----------------|-----------------------------------|-------|---------|
|                 | Satisfaction Rating Description   | (n)   | (%)     |
|                 | Completely Dissatisfied           | 5     | 0.77    |
|                 | Mostly Dissatisfied               | 11    | 1.70    |
|                 | Somewhat Dissatisfied             | 14    | 2.17    |
|                 | Neither Satisfied or Dissatisfied | 36    | 5.57    |
| Induced to all  | Somewhat Satisfied                | 77    | 11.92   |
| University of   | Mostly Satisfied                  | 256   | 39.63   |
| South Australia | Completely Satisfied              | 247   | 38.24   |
|                 | Total Respondents                 | 64