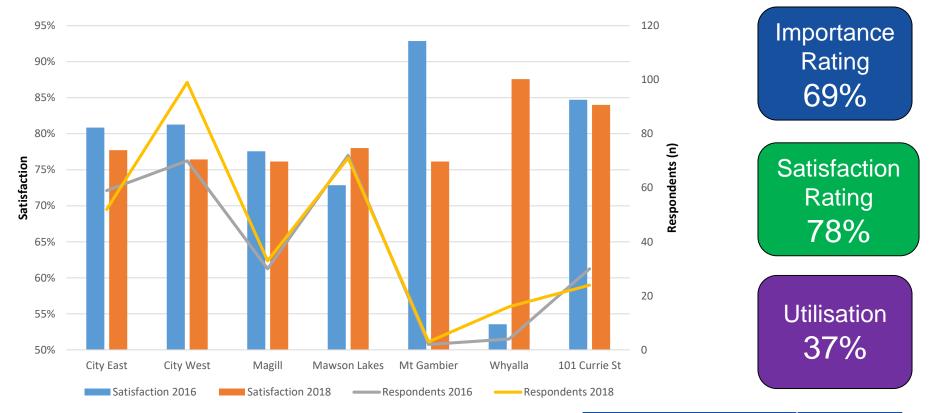

g (UniPrint)**



Importance Rating 59%

Satisfaction Rating 85%

Utilisation 46%

|                                   | Respondents |        |
|-----------------------------------|-------------|--------|
| Satisfaction Rating Description   | (n)         | (%)    |
| Completely Dissatisfied           | 3           | 0.80   |
| Mostly Dissatisfied               | 2           | 0.54   |
| Somewhat Dissatisfied             | 6           | 1.61   |
| Neither Satisfied or Dissatisfied | 38          | 10.19  |
| Somewhat Satisfied                | 35          | 9.38   |
| Mostly Satisfied                  | 149         | 39.35  |
| Completely Satisfied              | 140         | 37.53  |
| Total Respondents                 | 373         | 100.00 |



# **Refurbishment and Building Projects**



|                                   | Respondents |        |
|-----------------------------------|-------------|--------|
| Satisfaction Rating Description   | (n)         | (%)    |
| Completely Dissatisfied           | 7           | 2.34   |
| Mostly Dissatisfied               | 5           | 1.67   |
| Somewhat Dissatisfied             | 13          | 4.35   |
| Neither Satisfied or Dissatisfied | 31          | 10.37  |
| Somewhat Satisfied                | 53          | 17.73  |
| Mostly Satisfied                  | 139         | 46.49  |
| Completely Satisfied              | 51          | 17.06  |
| Total Respondents                 | 299         | 100.00 |



# **Retail Stores**



Importance Rating 57%

Satisfaction Rating 78%

Utilisation 54%

|