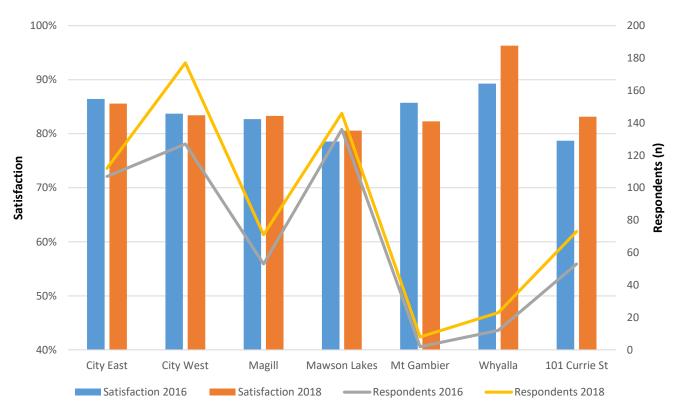

#### **Overview**

Delivered using the same method as 2016 survey

- Online
- Easy to access and use
  806 responses (up 20%)

67% female (in line with 2016)