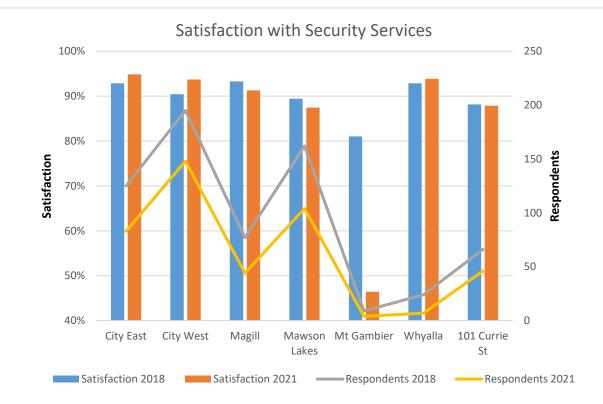

| 5           | 1.10   |
|                                  | Mostly Dissatisfied               | 8           | 1.77   |
| University of<br>South Australia | Somewhat Dissatisfied             | 15          | 3.31   |
|                                  | Neither Satisfied or Dissatisfied | 14          | 3.09   |
|                                  | Somewhat Satisfied                | 60          | 13.25  |
|                                  | Mostly Satisfied                  | 191         | 42.16  |
|                                  | Completely Satisfied              | 160         | 35.32  |
|                                  | Total Respondents                 | 453         | 100.00 |
|                                  |                                   |             |        |





Importance Rating 88%

Satisfaction Rating 91%

Utilisation 81%

|                                  |                                   | Respondents |        |
|----------------------------------|-----------------------------------|-------------|--------|
|                                  | Satisfaction Rating Description   | (n)         | (%)    |
|                                  | Completely Dissatisfied           | 1           | 0.23   |
|                                  | Mostly Dissatisfied               | 3           | 0.68   |
| University of<br>South Australia | Somewhat Dissatisfied             | 4           | 0.91   |
|                                  | Neither Satisfied or Dissatisfied | 16          | 3.64   |
|                                  | Somewhat Satisfied