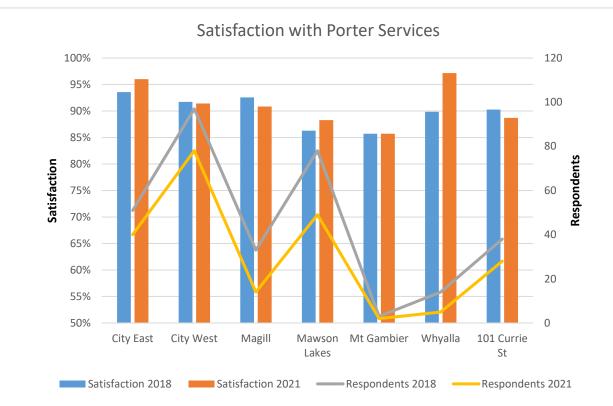

#### Porter

Importance Rating 53% Satisfaction Rating 91%

Utilisation 39%

|                                                                                                                                                                                                                                                                                                                                                                                                                                                                                                                                                                                                                                                                                                                                                                                                                                                                                                                                                                                                                                                                                                                                                                                                                                                                                                                                                                                                                                                                                                                                                                                                                                                                                                                                                                                                                                                                                                                                                                                                                                                                                                                             |                                   | Resp | ondents |
|-----------------------------------------------------------------------------------------------------------------------------------------------------------------------------------------------------------------------------------------------------------------------------------------------------------------------------------------------------------------------------------------------------------------------------------------------------------------------------------------------------------------------------------------------------------------------------------------------------------------------------------------------------------------------------------------------------------------------------------------------------------------------------------------------------------------------------------------------------------------------------------------------------------------------------------------------------------------------------------------------------------------------------------------------------------------------------------------------------------------------------------------------------------------------------------------------------------------------------------------------------------------------------------------------------------------------------------------------------------------------------------------------------------------------------------------------------------------------------------------------------------------------------------------------------------------------------------------------------------------------------------------------------------------------------------------------------------------------------------------------------------------------------------------------------------------------------------------------------------------------------------------------------------------------------------------------------------------------------------------------------------------------------------------------------------------------------------------------------------------------------|-----------------------------------|------|---------|
|                                                                                                                                                                                                                                                                                                                                                                                                                                                                                                                                                                                                                                                                                                                                                                                                                                                                                                                                                                                                                                                                                                                                                                                                                                                                                                                                                                                                                                                                                                                                                                                                                                                                                                                                                                                                                                                                                                                                                                                                                                                                                                                             | Satisfaction Rating Description   | (n)  | (%)     |
|                                                                                                                                                                                                                                                                                                                                                                                                                                                                                                                                                                                                                                                                                                                                                                                                                                                                                                                                                                                                                                                                                                                                                                                                                                                                                                                                                                                                                                                                                                                                                                                                                                                                                                                                                                                                                                                                                                                                                                                                                                                                                                                             | Completely Dissatisfied           | 1    | 0.46    |
|                                                                                                                                                                                                                                                                                                                                                                                                                                                                                                                                                                                                                                                                                                                                                                                                                                                                                                                                                                                                                                                                                                                                                                                                                                                                                                                                                                                                                                                                                                                                                                                                                                                                                                                                                                                                                                                                                                                                                                                                                                                                                                                             | Mostly Dissatisfied               | 0    | 0.00    |
|                                                                                                                                                                                                                                                                                                                                                                                                                                                                                                                                                                                                                                                                                                                                                                                                                                                                                                                                                                                                                                                                                                                                                                                                                                                                                                                                                                                                                                                                                                                                                                                                                                                                                                                                                                                                                                                                                                                                                                                                                                                                                                                             | Somewhat Dissatisfied             | 1    | 0.46    |
|                                                                                                                                                                                                                                                                                                                                                                                                                                                                                                                                                                                                                                                                                                                                                                                                                                                                                                                                                                                                                                                                                                                                                                                                                                                                                                                                                                                                                                                                                                                                                                                                                                                                                                                                                                                                                                                                                                                                                                                                                                                                                                                             | Neither Satisfied or Dissatisfied | 6    | 2.75    |
| C High construct for a final second secon | Somewhat Satisfied                | 12   | 5.50    |
| University of<br>South Australia                                                                                                                                                                                                                                                                                                                                                                                                                                                                                                                                                                                                                                                                                                                                                                                                                                                                                                                                                                                                                                                                                                                                                                                                                                                                                                                                                                                                                                                                                                                                                                                                                                                                                                                                                                                                                                                                                                                                                                                                                                                                                            | Mostly Satisfied                  | 83   | 38.07   |
|                                                                                                                                                                                                                                                                                                                                                                                                                                                                                                                                                                                                                                                                                                                                                                                                                                                                                                                                                                                                                                                                                                                                                                                                                                                                                                                                                                                                                                                                                                                                                                                                                                                                                                                                                                                                                                                                                                                                                                                                                                                                                                                             | Completely Satisfied              | 115  | 52.75   |
|                                                                                                                                                                                                                                                                                                                                                                                                                                                                                                                                                                                                                                                                                                                                                                                                                                                                                                                                                                                                                                                                                                                                                                                                                                                                                                                                                                                                                                                                                                                                                                                                                                                                                                                                                                                                                                                                                                                                                                                                                                                                                                                             | Total Respondents                 | 218  | 100.00  |
|                                                                                                                                                                                                                                                                                                                                                                                                                                                                                                                                                                                                                                                                                                                                                                                                                                                                                                                                                                                                                                                                                                                                                                                                                                                                                                                                                                                                                                                                                                                                                                                                                                                                                                                                                                                                                                                                                                                                                                                                                                                                                                                             |                                   |      |         |