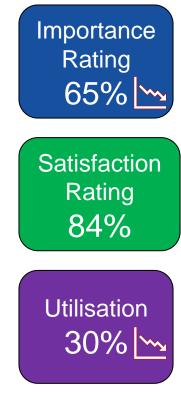

Satisfaction Rating 87%

Utilisation 30% 🗠

|                                   | Respondents |        |  |
|-----------------------------------|-------------|--------|--|
| Satisfaction Rating Description   | (n)         | (%)    |  |
| Completely Dissatisfied           | 0           | 0.00   |  |
| Mostly Dissatisfied               | 2           | 1.20   |  |
| Somewhat Dissatisfied             | 2           | 1.20   |  |
| Neither Satisfied or Dissatisfied | 17          | 10.18  |  |
| Somewhat Satisfied                | 14          | 8.38   |  |
| Mostly Satisfied                  | 57          | 34.13  |  |
| Completely Satisfied              | 75          | 44.91  |  |
| Total Respondents                 | 167         | 100.00 |  |