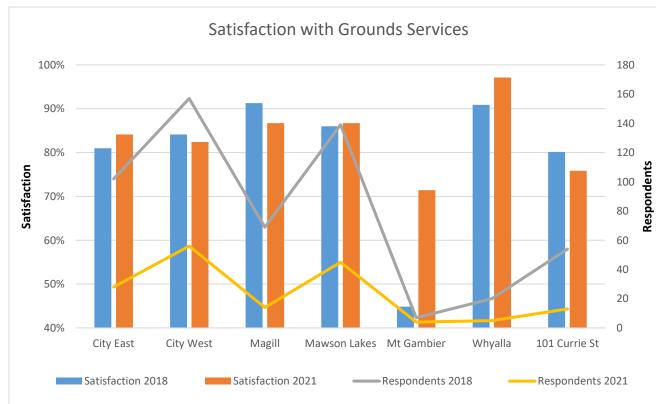

### **Grounds Support**

|                                  |                                   | Respo | ondents |
|----------------------------------|-----------------------------------|-------|---------|
|                                  | Satisfaction Rating Description   | (n)   | (%)     |
|                                  | Completely Dissatisfied           | 0     | 0.00    |
|                                  | Mostly Dissatisfied               | 2     | 1.20    |
|                                  | Somewhat Dissatisfied             | 2     | 1.20    |
|                                  | Neither Satisfied or Dissatisfied | 20    | 12.05   |
| C University of                  | Somewhat Satisfied                | 18    | 10.84   |
| University of<br>South Australia | Mostly Satisfied                  | 73    | 43.98   |
| South Australia                  | Completely Satisfied              | 51    | 30.72   |
|                                  | Total Respondents                 | 166   | 100.00  |
|                                  |                                   |       |         |