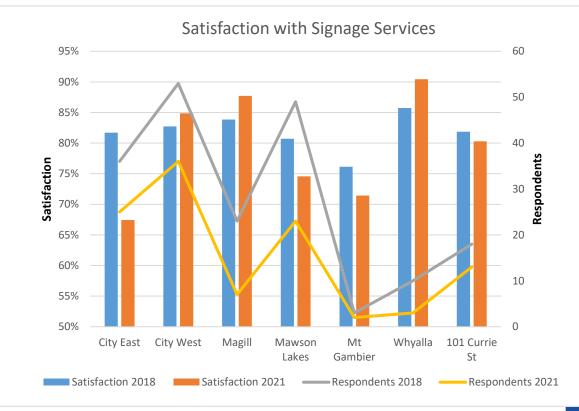

## Signage

Rating 55% Satisfaction Rating 78%

Importance

Utilisation 20%

|                                  |                                   | Respondents |        |
|----------------------------------|-----------------------------------|-------------|--------|
|                                  | Satisfaction Rating Description   | (n)         | (%)    |
|                                  | Completely Dissatisfied           | 0           | 0.00   |
|                                  | Mostly Dissatisfied               | 3           | 2.75   |
| University of<br>South Australia | Somewhat Dissatisfied             | 4           | 3.67   |
|                                  | Neither Satisfied or Dissatisfied | 16          | 14.68  |
|                                  | Somewhat Satisfied                | 24          | 22.02  |
|                                  | Mostly Satisfied                  | 39          | 35.78  |
|                                  | Completely Satisfied              | 23          | 21.10  |
|                                  | Total Respondents                 | 109         | 100.00 |
|                                  |                                   |             |        |