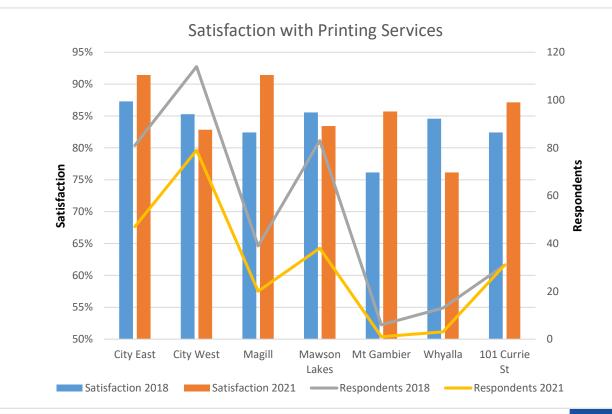

## **Printing (UniPrint)**

Importance Rating 57%

Satisfaction Rating 86%

|                 |                                   | Respo | ondents |
|-----------------|-----------------------------------|-------|---------|
|                 | Satisfaction Rating Description   | (n)   | (%)     |
|                 | Completely Dissatisfied           | 0     | 0.00    |
|                 | Mostly Dissatisfied               | 0     | 0.00    |
|                 | Somewhat Dissatisfied             | 3     | 1.35    |
|                 | Neither Satisfied or Dissatisfied | 23    | 10.31   |
| t University of | Somewhat Satisfied                | 26    | 11.66   |
| University of   | Mostly Satisfied                  | 85    | 38.12   |
| South Australia | Completely Satisfied              | 86    | 38.57   |
|                 | Total Respondents                 | 223   | 100.00  |