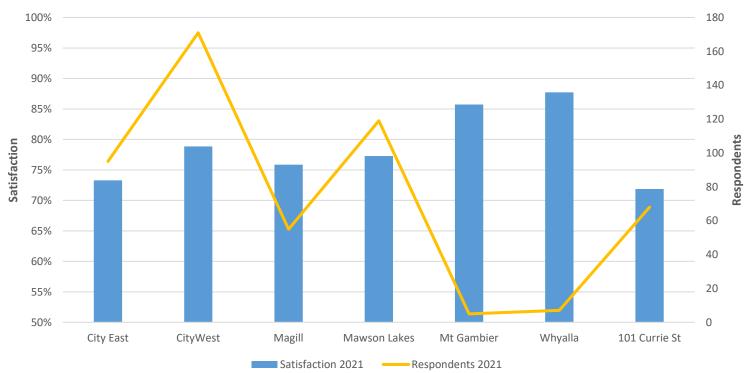

| Mostly Dissatisfied               | 3           | 2.75   |
| University of<br>South Australia | Somewhat Dissatisfied             | 4           | 3.67   |
|                                  | Neither Satisfied or Dissatisfied | 16          | 14.68  |
|                                  | Somewhat Satisfied                | 24          | 22.02  |
|                                  | Mostly Satisfied                  | 39          | 35.78  |
|                                  | Completely Satisfied              | 23          | 21.10  |
|                                  | Total Respondents                 | 109         | 100.00 |
|                                  |                                   |             |        |

## Building Amenity(New in 2021)

Satisfaction Rating 76%



Satisfaction with our campus Buildings



### Grounds Amenity(New in 2021)





Satisfaction with our campus Grounds



#### **Comparison of Utilisation, Satisfaction and Importance**



### **Observations**

- All highly utilised or high importance service lines received satisfaction levels > 80%, with the exception of Cleaning (74%)
- Satisfaction and Importance were very consistent between the 2018 and 2021 surveys. Utilisation experienced more variation, however this was influenced largely by changes to the question set and COVID-19 impacts
- The percentage of respondents who provided qualitative feedback was very consistent with previous surveys (i.e. 2016, 2018 and 2021)



### **Next Steps**

- All qualitative responses reviewed to identify trends
- Where required, key recommendat