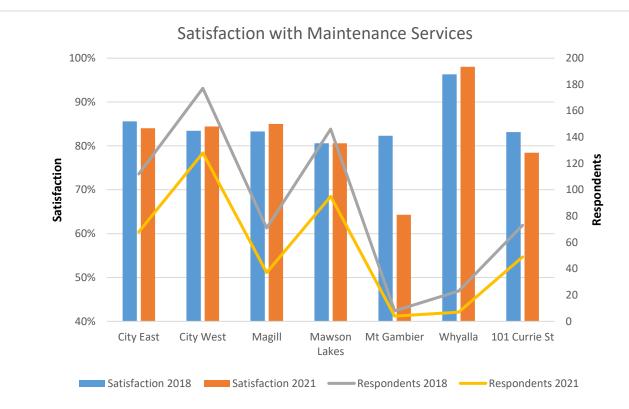

#### Maintenance

Importance Rating 83% Satisfaction Rating 83%

|                      |                                   | Resp | ondents |
|----------------------|-----------------------------------|------|---------|
|                      | Satisfaction Rating Description   | (n)  | (%)     |
|                      | Completely Dissatisfied           | 4    | 1.02    |
|                      | Mostly Dissatisfied               | 3    | 0.77    |
|                      | Somewhat Dissatisfied             | 13   | 3.32    |
|                      | Neither Satisfied or Dissatisfied | 32   | 8.16    |
| the state of the set | Somewhat Satisfied                | 57   | 14.54   |
| University of        | Mostly Satisfied                  | 174  | 44.39   |
| South Australia      | Completely Satisfied              | 109  | 27.81   |
|                      | Total Respondents                 | 392  | 100.00  |