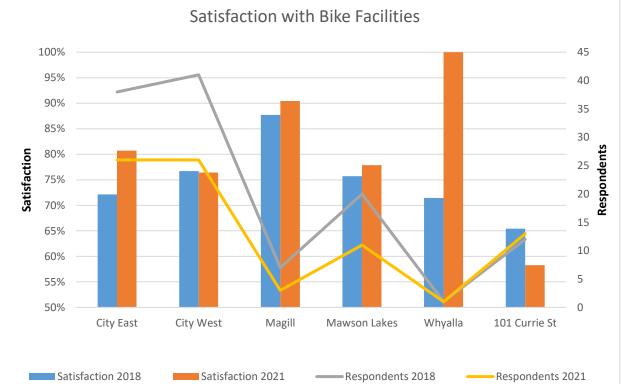

#### **Least Satisfied**

Respondents were least satisfied with

- Parking
- Bike Facilities

76%

74%

Cleaning

## **Bike Facilities**

Importance Rating 38%

Satisfaction Rating 76%

Utilisation
15%

|                                  |                                   | Resp | ondents |
|----------------------------------|-----------------------------------|------|---------|
|                                  | Satisfaction Rating Description   | (n)  | (%)     |
|                                  | Completely Dissatisfied           | 2    | 2.41    |
|                                  | Mostly Dissatisfied               | 5    | 6.02    |
|                                  | Somewhat Dissatisfied             | 5    | 6.02    |
|                                  | Neither Satisfied or Dissatisfied | 4    | 4.82    |
| the Hadrowster of                | Somewhat Satisfied                | 14   | 16.87   |
| University of<br>South Australia | Mostly Satisfied                  | 42   | 50.60   |
| South Australia                  | Completely Satisfied              | 11   | 13.25   |
|                                  | Total Respondents                 | 83   | 100.00  |
|                                  |                                   |      |         |