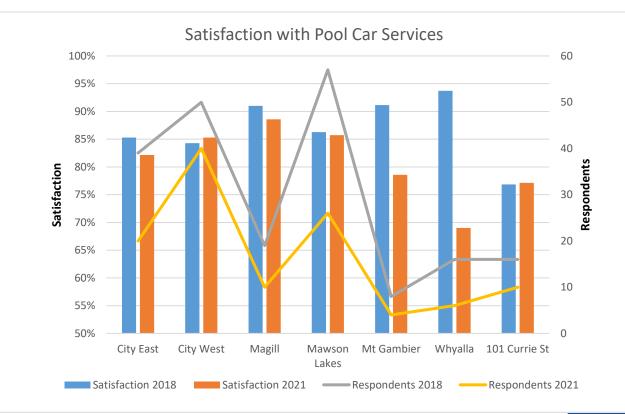

### **Pool Cars**

Importance Rating 42%

Satisfaction Rating 83%

Utilisation 22%

|                 |                                   | Resp | ondents |
|-----------------|-----------------------------------|------|---------|
|                 | Satisfaction Rating Description   | (n)  | (%)     |
|                 | Completely Dissatisfied           | 1    | 0.85    |
|                 | Mostly Dissatisfied               | 0    | 0.00    |
|                 | Somewhat Dissatisfied             | 4    | 3.42    |
|                 | Neither Satisfied or Dissatisfied | 16   | 13.68   |
| t University of | Somewhat Satisfied                | 12   | 10.26   |
| University of   | Mostly Satisfied                  | 44   | 37.61   |
| South Australia | Completely Satisfied              | 40   | 34.19   |
|                 | Total Respondents                 | 117  | 100.00  |