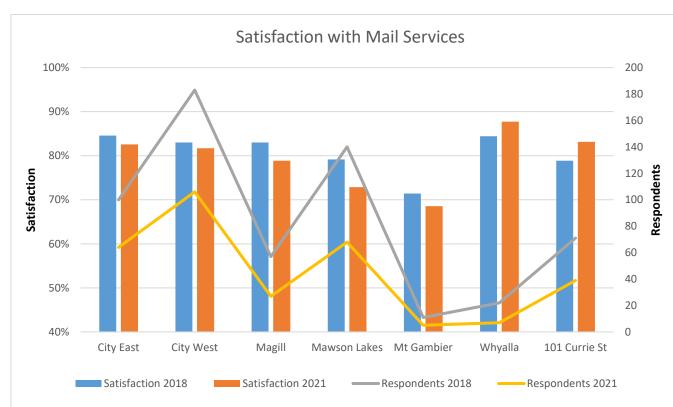

Mail

Importance Rating 59% ----Satisfaction Rating 80% Utilisation

58% 📉

|                      |                     | Res                | pondents |
|----------------------|---------------------|--------------------|----------|
|                      | Satisfaction Rating | g Description (n)  | (%)      |
|                      | Completely Dissat   |                    | 0.94     |
|                      | Mostly Dissatisfie  | d 5                | 1.57     |
|                      | Somewhat Dissati    | sfied 13           | 4.08     |
|                      | Neither Satisfied o | or Dissatisfied 45 | 14.11    |
| the the beautifue of | Somewhat Satisfie   | ed 50              | 15.67    |
| University of        | Mostly Satisfied    | 123                | 38.56    |
| South Australia      | Completely Satisfi  | ied 80             | 25.08    |
|                      | Total Respondents   | s 319              | 100.00   |
|                      |                     |                    |          |