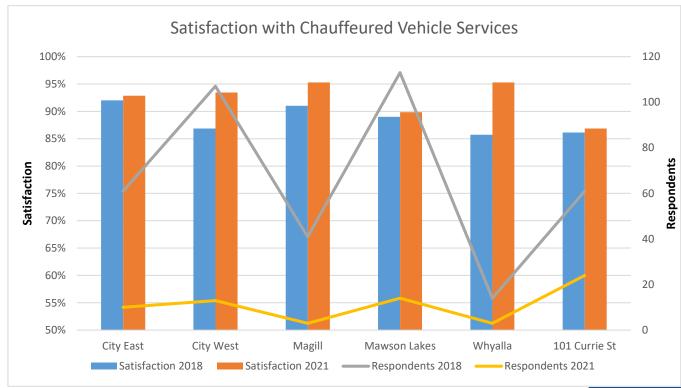

### **Chauffeured Vehicles**

Rating 31% ----Satisfaction Rating 90%

Importance

|                  |                                   | Respo | ondents |
|------------------|-----------------------------------|-------|---------|
|                  | Satisfaction Rating Description   | (n)   | (%)     |
|                  | Completely Dissatisfied           | 0     | 0.00    |
|                  | Mostly Dissatisfied               | 0     | 0.00    |
|                  | Somewhat Dissatisfied             | 0     | 0.00    |
|                  | Neither Satisfied or Dissatisfied | 4     | 5.80    |
| the big water of | Somewhat Satisfied                | 5     | 7.25    |
| University of    | Mostly Satisfied                  | 25    | 36.23   |
| South Australia  | Completely Satisfied              | 35    | 50.72   |
|                  | Total Respondents                 | 69    | 100.00  |