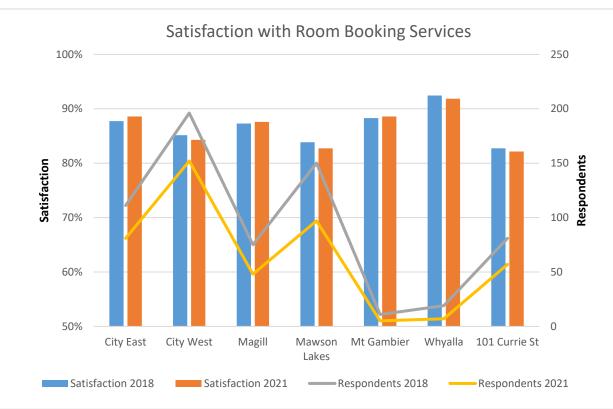

## **Room Bookings**

Importance Rating 80% Satisfaction Rating 85%

Utilisation 83%

|                                  |                                   | Respondents |        |
|----------------------------------|-----------------------------------|-------------|--------|
|                                  | Satisfaction Rating Description   | (n)         | (%)    |
|                                  | Completely Dissatisfied           | 5           | 1.10   |
|                                  | Mostly Dissatisfied               | 8           | 1.77   |
| University of<br>South Australia | Somewhat Dissatisfied             | 15          | 3.31   |
|                                  | Neither Satisfied or Dissatisfied | 14          | 3.09   |
|                                  | Somewhat Satisfied                | 60          | 13.25  |
|                                  | Mostly Satisfied                  | 191         | 42.16  |
|                                  | Completely Satisfied              | 160         | 35.32  |
|                                  | Total Respondents                 | 453         | 100.00 |
|                                  |                                   |             |        |