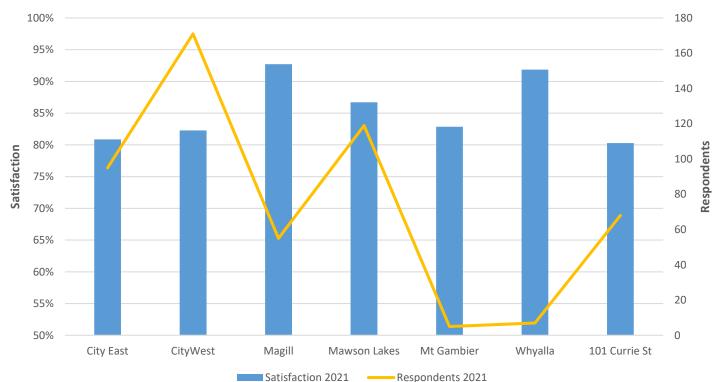

#### **Most Satisfied**

# Respondents were most satisfied with

- Security
- Porter

#### **Least Satisfied**

Respondents were least satisfied with

- Parking
- Bike Facilities

76%

74%

Cleaning