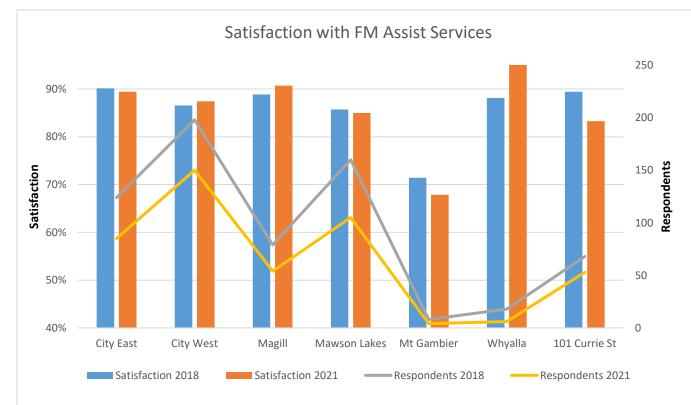

## **FM Assist Enquiry**

Importance Rating 77%

Satisfaction Rating 87%

Utilisation 84%

|                                  |                                   | Respo | ondents |
|----------------------------------|-----------------------------------|-------|---------|
|                                  | Satisfaction Rating Description   | (n)   | (%)     |
|                                  | Completely Dissatisfied           | 3     | 0.65    |
|                                  | Mostly Dissatisfied               | 6     | 1.30    |
|                                  | Somewhat Dissatisfied             | 15    | 3.25    |
|                                  | Neither Satisfied or Dissatisfied | 12    | 2.60    |
| t University of                  | Somewhat Satisfied                | 38    | 8.23    |
| University of<br>South Australia | Mostly Satisfied                  | 204   | 44.16   |
| South Australia                  | Completely Satisfied              | 184   | 39.83   |
|                                  | Total Respondents                 | 462   | 100.00  |
|                                  |                                   |       |         |