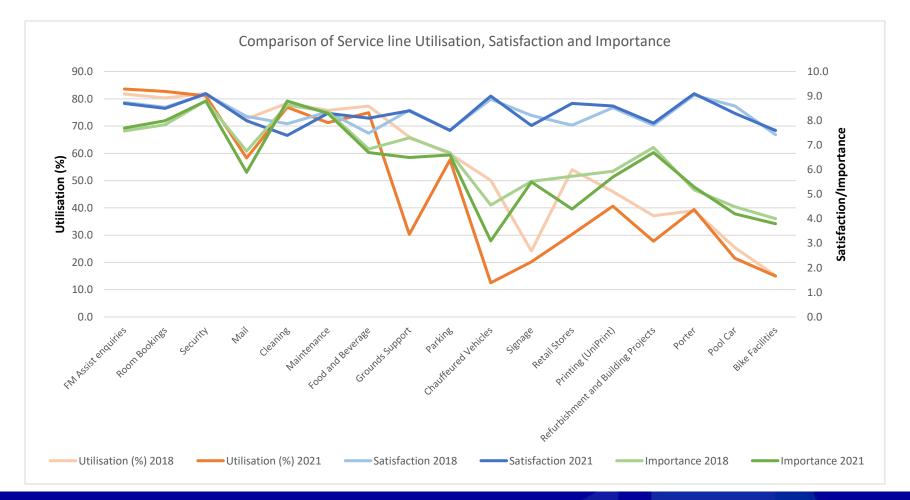

#### **Comparison of Utilisation, Satisfaction and Importance**

### **Observations**

- All highly utilised or high importance service lines received satisfaction levels > 80%, with the exception of Cleaning (74%)
- Satisfaction and Importance were very consistent between the 2018 and 2021 surveys. Utilisation experienced more variation, however this was influenced largely by changes to the question set and COVID-19 impacts
- The percentage of respondents who provided qualitative feedback was very consistent with previous surveys (i.e. 2016, 2018 and 2021)