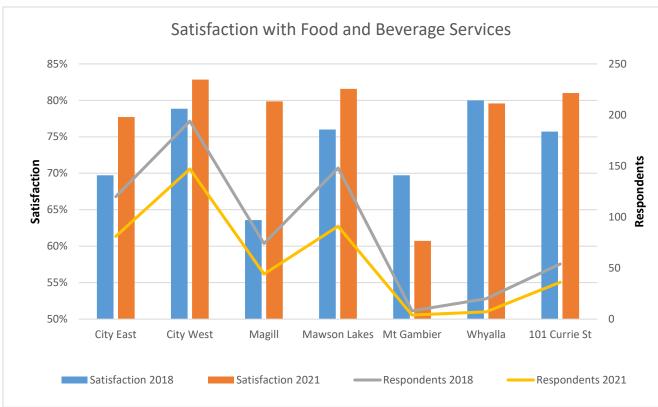

### **Food and Beverage**

Importance Rating 67%

Satisfaction Rating 81%

Utilisation 75%

|                                  |                                   | Resp | ondents |
|----------------------------------|-----------------------------------|------|---------|
|                                  | Satisfaction Rating Description   | (n)  | (%)     |
|                                  | Completely Dissatisfied           | 1    | 0.24    |
|                                  | Mostly Dissatisfied               | 13   | 3.13    |
|                                  | Somewhat Dissatisfied             | 17   | 4.10    |
|                                  | Neither Satisfied or Dissatisfied | 27   | 6.51    |
| the University of                | Somewhat Satisfied                | 64   | 15.42   |
| University of<br>South Australia | Mostly Satisfied                  | 209  | 50.36   |
| South Australia                  | Completely Satisfied              | 84   | 20.24   |
|                                  | Total Respondents                 | 415  | 100.00  |
|                                  |                                   |      |         |