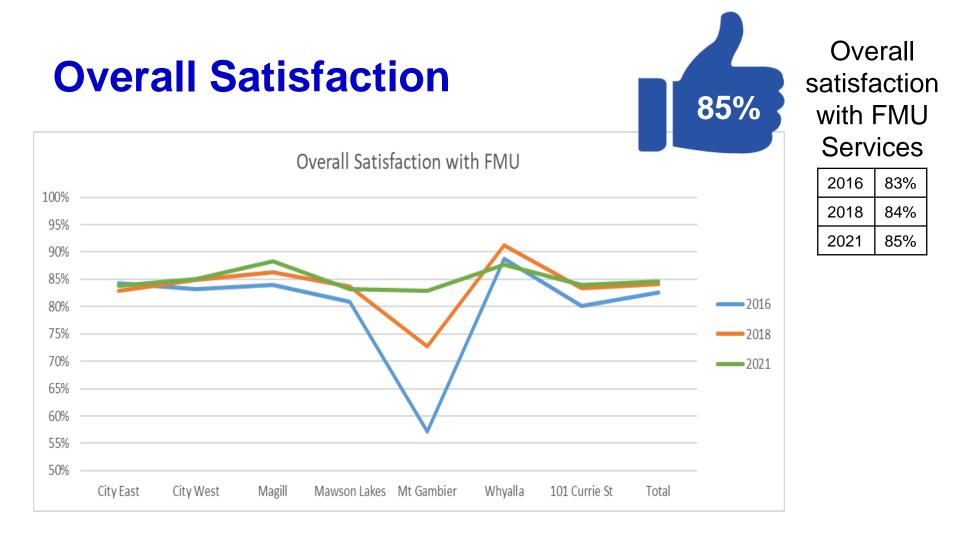

#### FMU 2021 Staff Satisfaction Survey Summary

December 2021

#### **Overview**

- Online staff survey, released in September 2021
- Survey open for 2 weeks
- Same methodology as 2016 and 2018 surveys
- 555 completed responses