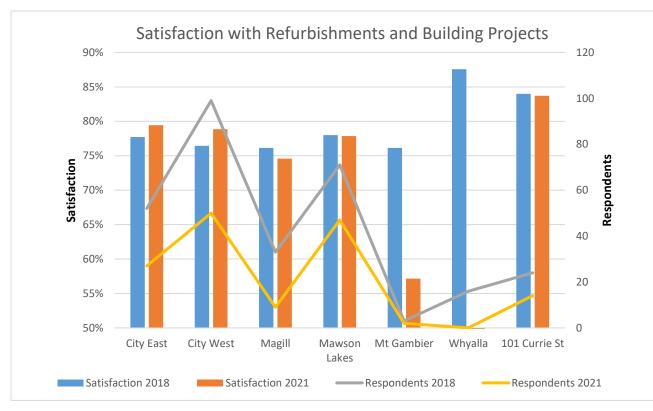

## **Refurbishment and Building Projects**

Importance Rating 67%

Satisfaction Rating 79%

Utilisation

|                                  |                                   | Resp | ondents |
|----------------------------------|-----------------------------------|------|---------|
|                                  | Satisfaction Rating Description   | (n)  | (%)     |
|                                  | Completely Dissatisfied           | 0    | 0.00    |
|                                  | Mostly Dissatisfied               | 1    | 0.67    |
| University of<br>South Australia | Somewhat Dissatisfied             | 5    | 3.33    |
|                                  | Neither Satisfied or Dissatisfied | 24   | 16.00   |
|                                  | Somewhat Satisfied                | 28   | 18.67   |
|                                  | Mostly Satisfied                  | 72   | 48.00   |
|                                  | Completely Satisfied              | 20   | 13.33   |
|                                  | Total Respondents                 | 150  | 100.00  |