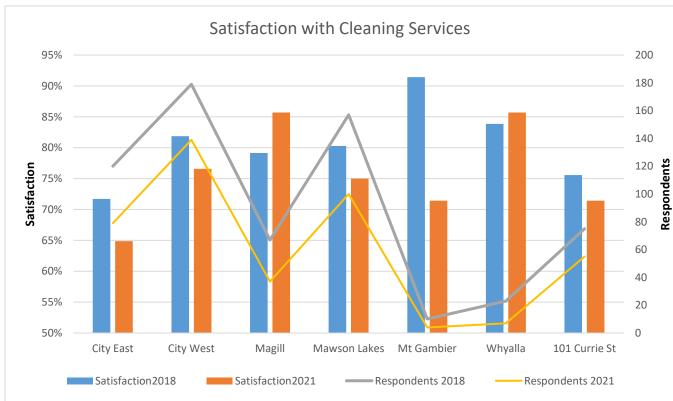

## Cleaning

Importance Rating 88%

| L               |                      |                                   | Resp  | ondents |
|-----------------|----------------------|-----------------------------------|-------|---------|
|                 |                      | Satisfaction Rating Description   | (n)   | (%)     |
|                 |                      | Completely Dissatisfied           | 10    | 2.35    |
|                 |                      | Mostly Dissatisfied               | 13    | 3.05    |
|                 |                      | Somewhat Dissatisfied             | 56    | 13.15   |
|                 |                      | Neither Satisfied or Dissatisfied | 23    | 5.40    |
|                 | t Habiansteinet      | Somewhat Satisfied                | 90    | 21.13   |
| r l             | University of        | Mostly Satisfied                  | 169   | 39.67   |
| South Australia | Completely Satisfied | 65                                | 15.26 |         |
|                 |                      | Total Respondents                 | 426   | 100.00  |
|                 |                      |                                   |       |         |