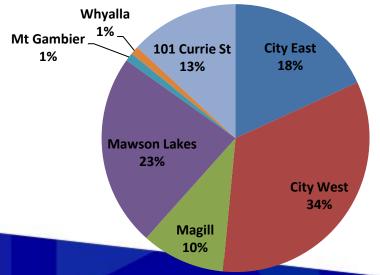

#### FMU 2021 Staff Satisfaction Survey Summary

December 2021





#### **Overview**

- Online staff survey, released in September 2021
- Survey open for 2 weeks
- Same methodology as 2016 and 2018 surveys
- 555 completed responses



#### **Methodology**

- Respondents were asked to rate the importance of all services offered, and their satisfaction with each service they utilised
- Seven point Likert scale used
- Overall satisfaction ratings were calculated using a weighted average of all responses



#### **Most Satisfied**

# Respondents were most satisfied with

- Security
- Porter









#### **Least Satisfied**

Respondents were least satisfied with

- Parking
- Bike Facilities

76%

74%

Cleaning









## Service Categories



## **Bike Facilities**



Importance Rating 38%

Satisfaction Rating 76%

Utilisation
15%

|                                  |                                   | Resp | ondents |
|----------------------------------|-----------------------------------|------|---------|
|