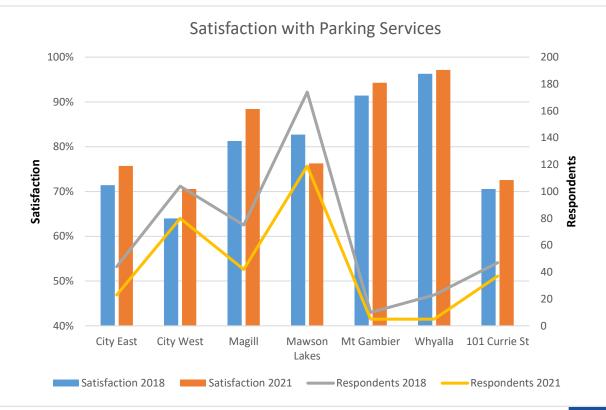

#### **Least Satisfied**

Respondents were least satisfied with

- Parking
- Bike Facilities

76%

74%

Cleaning