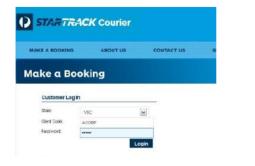

#### 1. Login Screen

Launch your web browser and type <u>startrackcourier.com.au</u> into your browser URL address line. This link will land you on the 'Make a booking' tab.

STARTRACK Courier

Select the state where you are located from the dropdown box, type in your client code and your password. Click Login.