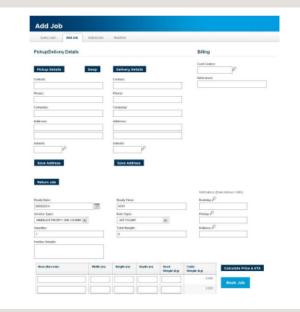

To book α courier, select Add Job.

The Add Job page will load. Fill in all the fields – they contain the necessary information we need to process your job.

Once the details are entered, press Calculate Price & ETA to work out the estimated time of arrival (ETA). You can select a slower or faster service if the ETA does not fit your requirements; simply press the Calculate Price & ETA button again after selecting a different service to obtain an updated ETA.

If your item is not ready now, you can set a future time in **Ready Time** for you booking. You can also receive delivery notification by email or SMS. Just check the box and enter your email address/mobile phone number in the space provided and we will notify you when your item has been delivered.