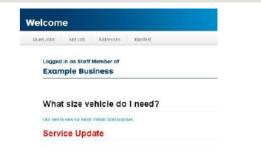

#### 2. Welcome Page

On the Welcome page, you are presented with the following options:

- Query Job: provides you with job tracking & comprehensive POD information.
- Add Job: allows you to book a delivery, with all major fields pre-populated.
- Addresses: saves time by storing your most used pickup and delivery addresses.
- Manifest: enables you to book in a number of items for delivery at the one time.