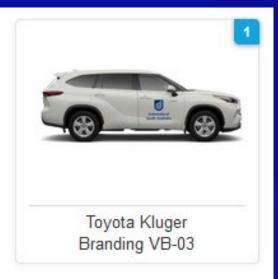

UT ORDER

#### Recommended browsers





Copy the following link & save to your favorites

https://unisa.printiq.com/login.aspx

\*Secure site: Ensure full link is used https://

# Login using your UniSA Login

- Username
- Password
- Click Sign In



Type your UniSA username and password below.

Enter your user ID in the format "domain\user" or "user@domain".

Username

Password

Sign in

Forgotten your password?

Please see What you should do if you have forgotten your password?

If you wish to confirm the authenticity of this page, contact the IT Help Desk (08) 8302 5000.

# Step 1 Click Get Price



# Step 2 Click Signage



2 Freight

3 Quote Details

4 Checkout



























# Step 3 Click Vehicle Branding Select Vehicle Type



# Step 4 Select the Vehicle required













## Step 5 Click Order





#### Step 6

Enter details in Job Title (Campus, Registration Number & Cost Centre)

#### Step 7

Enter the **requested date** fields
Refer to the Signage Installation Schedule
https://i.unisa.edu.au/staff/facilities/fm-assist-services/signage/

#### Step 8

Enter the Quantity as 1

\* Quantity equals the number of vehicles to be branded

#### Step 9

Checkout >

Scroll down and select Check Out

#### Step 10 Enter your Delivery Address

Click on the + and enter your details (First time using Portal)

#### Step 11 Enter the Delivery Contact

Click on the + and enter your details (First time using Portal)



# Step 12 Enter Contact details Step 13 Click Submit Order



#### UniPrint has now received the Order



## Step 1 Remove Signage



2 Freight

3 Quo