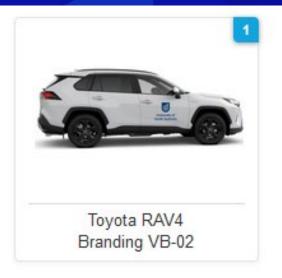

OUT ORDER

#### Recommended browsers





Copy the following link & save to your favorites

https://unisa.printiq.com/login.aspx

\*Secure site: Ensure full link is used https://

# Login using your UniSA Login

- Username
- Password
- Click Sign In



Type your UniSA username and password below.

Enter your user ID in the format "domain\user" or "user@domain".

Username

Password

Sign in

Forgotten your password?

Please see What you should do if you have forgotten your password?

If you wish to confirm the authenticity of this page, contact the IT Help Desk (08) 8302 5000.

# Step 1 Click Get Price



# Step 2 Click Signage



2 Freight

3 Quote Details

4 Checkout



























# Step 3 Click Vehicle Branding Select Vehicle Type



# Step 4 Select the Vehicle required













## Step 5 Click Order





#### Step 6

Enter details in Job Title (Campus, Registration Number & Cost Centre)

#### Step 7

Enter the **requested date** fields
Refer to the Signage Installation Schedule
https://i.unisa.edu.au/staff/facilities/fm-assist-services/signage/

#### Step 8

Enter the Quantity as 1

\* Quantity equals the number of vehicles to be branded

#### Step 9

Checkout >

Scroll down and select Check Out

#### Step 10 Enter your Delivery Address

Click on the + and enter your details (First time using Portal)

#### Step 11 Enter the Delivery Contact

Click on the + and enter your details (First time using Portal)



# Step 12 Enter Contact details Step 13 Click Submit Order



#### UniPrint has now received the Order



## Step 1 Remove Signage



2 Freight

3 Q