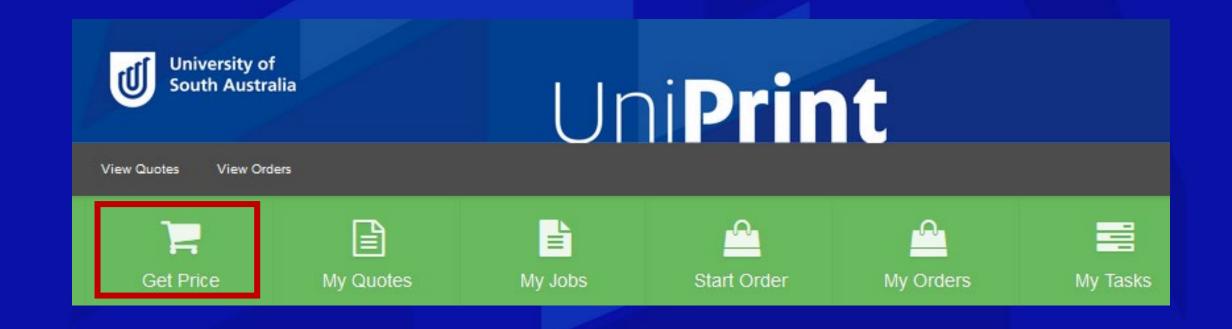

# Step 1 Click Get Price

# Step 2 Click Signage

2 Freight

3 Quote Details

4 Checkout