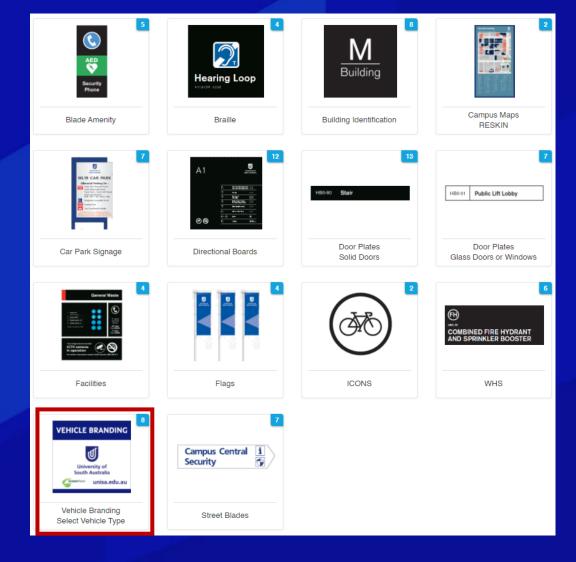

SA Vehicle Branding

Select Vehicle

CHECK OUT ORDER

#### Recommended browsers





Copy the following link & save to your favorites

https://unisa.printiq.com/login.aspx

\*Secure site: Ensure full link is used https://

# Login using your UniSA Login

- Username
- Password
- Click Sign In



Type your UniSA username and password below.

Enter your user ID in the format "domain\user" or "user@domain".

Username

Password

Sign in

Forgotten your password?

Please see What you should do if you have forgotten your password?

If you wish to confirm the authenticity of this page, contact the IT Help Desk (08) 8302 5000.

# Step 1 Click Get Price



# Step 2 Click Signage



2 Freight

3 Quote Details

4 Checkout



























# Step 3 Click Vehicle Branding Select Vehicle Type



# Step 4 Select the Vehicle required













## Step 5 Click Order





#### Step 6

Enter details in Job Title (Campus, Registration Number & Cost Centre)

#### Step 7

Enter the **requested date** fields
Refer to the Signage Installation Schedule
https://i.unisa.edu.au/staff/facilities/fm-assist-services/signage/

#### Step 8

Enter the Quantity as 1

\* Quantity equals the number of vehicles to be branded

#### Step 9

Checkout >

Scroll down and select Check Out

#### Step 10 Enter your Delivery Address

Click on the + and enter your details (First time using Portal)

#### Step 11 Enter the Delivery Contact

Click on the + and enter your details (First time using Portal)



# Step 12 Enter Contact details Step 13 Click Submit Order



#### UniPrint has now received the Order