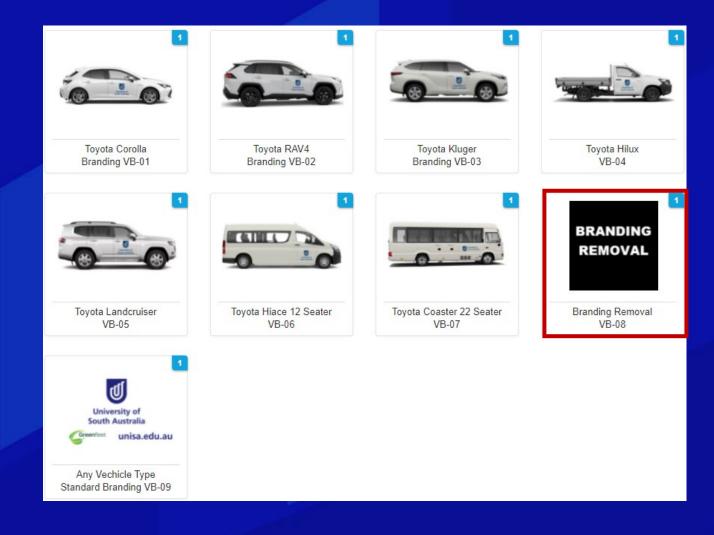

# Step 3 Click Vehicle Branding Select Vehicle Type

# Step 4 Select the Vehicle required