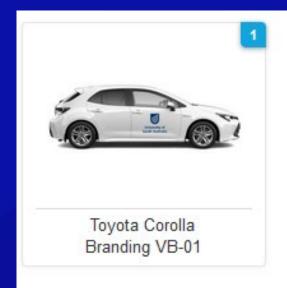

CK OUT ORDER

#### Recommended browsers





Copy the following link & save to your favorites

https://unisa.printiq.com/login.aspx

\*Secure site: Ensure full link is used https://

# Login using your UniSA Login

- Username
- Password
- Click Sign In



Type your UniSA username and password below.

Enter your user ID in the format "domain\user" or "user@domain".

Username

Password

Sign in

Forgotten your password?

Please see What you should do if you have forgotten your password?

If you wish to confirm the authenticity of this page, contact the IT Help Desk (08) 8302 5000.

# Step 1 Click Get Price



# Step 2 Click Signage



2 Freight

3 Quote Details

4 Checkout



























# Step 3 Click Vehicle Branding Select Vehicle Type



# Step 4 Select the Vehicle required













## Step 5 Click Order





#### Step 6

Enter details in Job Title (Campus, Registration Number & Cost Centre)

#### Step 7

Enter the **requested date** fields
Refer to the Signage Installation Schedule
https://i.unisa.edu.au/staff/facilities/fm-assist-services/signage/

#### Step 8

Enter the Quantity as 1

\* Quantity equals the number of vehicles to be branded

#### Step 9

Checkout >

Scroll down and select Check Out

#### Step 10 Enter your Delivery Address

Click on the + and enter your details (First time using Portal)

#### Step 11 Enter the Delivery Contact

Click on the + and enter your details (First time using Portal)



# Step 12 Enter Contact details Step 13 Click Submit Order



#### UniPrint has now received the Order



## Step 1 Remove Signage



2 Freight

3