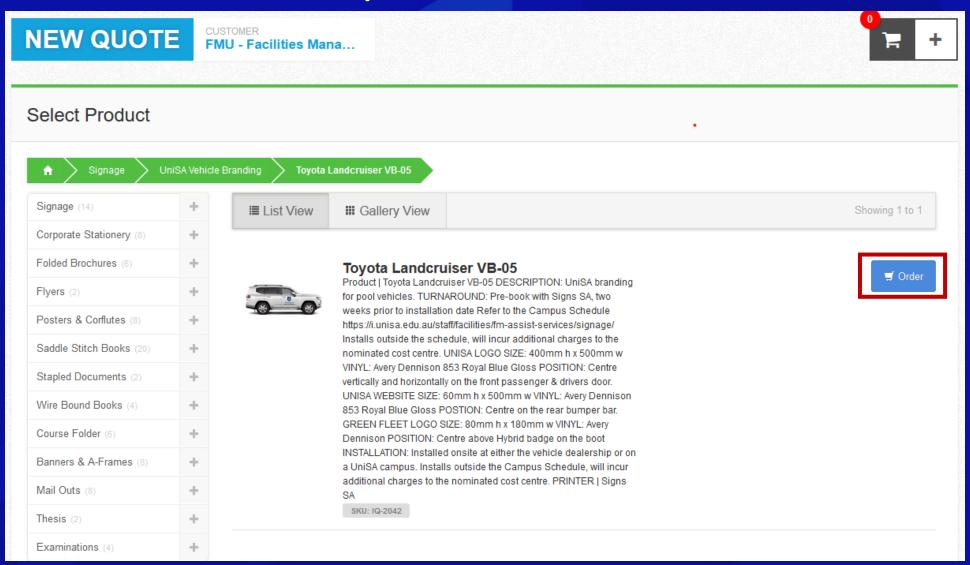

sers





Copy the following link & save to your favorites

https://unisa.printiq.com/login.aspx

\*Secure site: Ensure full link is used https://

# Login using your UniSA Login

- Username
- Password
- Click Sign In



Type your UniSA username and password below.

Enter your user ID in the format "domain\user" or "user@domain".

Username

Password

Sign in

Forgotten your password?

Please see What you should do if you have forgotten your password?

If you wish to confirm the authenticity of this page, contact the IT Help Desk (08) 8302 5000.

# Step 1 Click Get Price



# Step 2 Click Signage



2 Freight

3 Quote Details

4 Checkout



























# Step 3 Click Vehicle Branding Select Vehicle Type



# Step 4 Select the Vehicle required













## Step 5 Click Order





#### Step 6

Enter details in Job Title (Campus, Registration Number & Cost Centre)

#### Step 7

Enter the **requested date** fields
Refer to the Signage Installation Schedule
https://i.unisa.edu.au/staff/facilities/fm-assist-services/signage/

#### Step 8

Enter the Quantity as 1

\* Quantity equals the number of vehicles to be branded

#### Step 9

Checkout >

Scroll down and select Check Out

#### Step 10 Enter your Delivery Address

Click on the + and enter your details (First time using Portal)

#### Step 11 Enter the Delivery Contact

Click on the + and enter your details (First time using Portal)



# Step 12 Enter Contact details Step 13 Click Submit Order



#### UniPrint has now received the Order



## Step 1 Remove Signage



2 Freight

3 Quote Details

4 Checkout