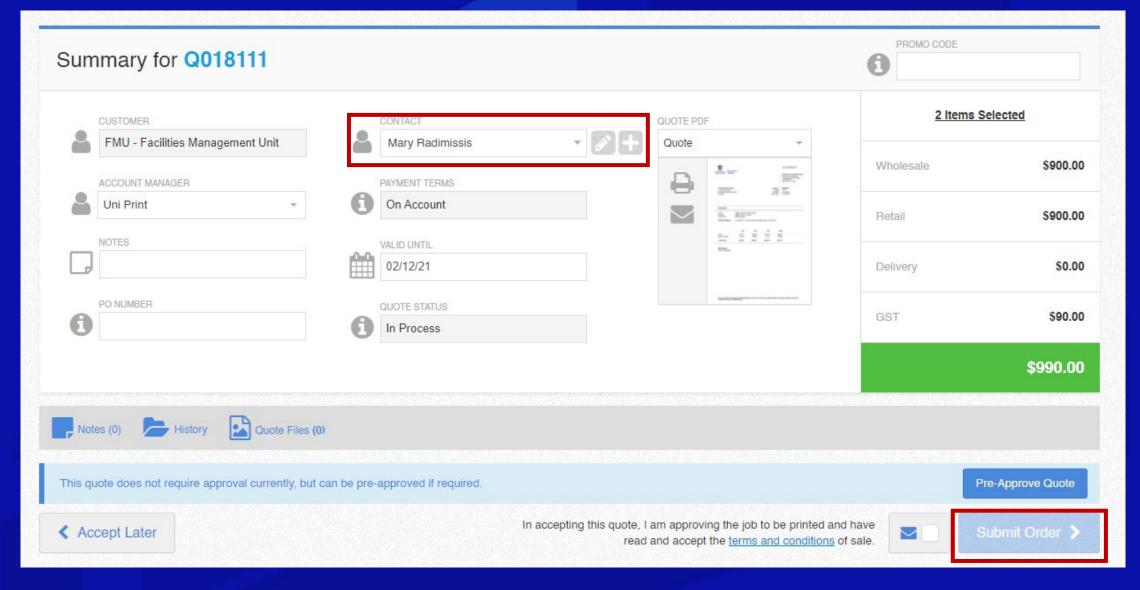

3 Click Vehicle Branding Select Vehicle Type



# Step 4 Select the Vehicle required













## Step 5 Click Order





#### Step 6

Enter details in Job Title (Campus, Registration Number & Cost Centre)

#### Step 7

Enter the **requested date** fields
Refer to the Signage Installation Schedule
https://i.unisa.edu.au/staff/facilities/fm-assist-services/signage/

#### Step 8

Enter the Quantity as 1

\* Quantity equals the number of vehicles to be branded

#### Step 9

Checkout >

Scroll down and select Check Out

#### Step 10 Enter your Delivery Address

Click on the + and enter your details (First time using Portal)

#### Step 11 Enter the Delivery Contact

Click on the + and enter your details (First time using Portal)



# Step 12 Enter Contact details Step 13 Click Submit Order



#### UniPrint has now received the Order



## Step 1 Remove Signage



2 Freight

3 Quote Details

4 Checkout



























# Step 2 Click Vehicle Branding



# Step 3 Click Vehicle Branding Removal



# **Contact UniPrint**

T: 8302 6966

E: uniprint@unisa.edu.au

Maria Bonfiglio | Customer Support Officer

T: 8302 1359

E: maria.bonfiglio@unisa.edu.au

Trevor Murch-Lempinen | Senior Customer Support Officer

T: 8302 1927

E: trevor.murch-lempinen@unisa.edu.au

Lisa Welsh | UniPrint Coordinator

T: 8302 1350

E: lisa.welsh@unisa.edu.au