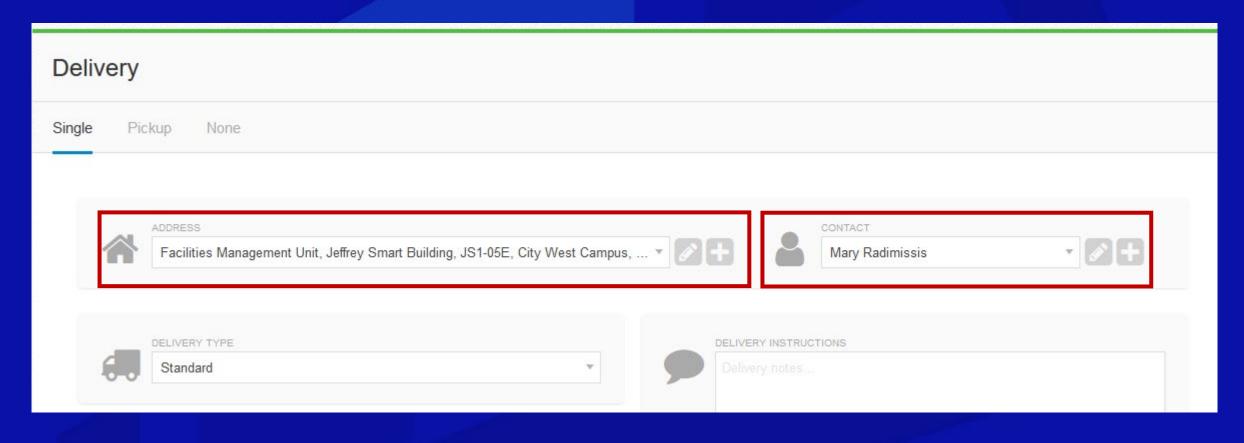

#### Step 10 Enter your Delivery Address

Click on the + and enter your details (First time using Portal)

#### Step 11 Enter the Delivery Contact

Click on the + and enter your details (First time using Portal)