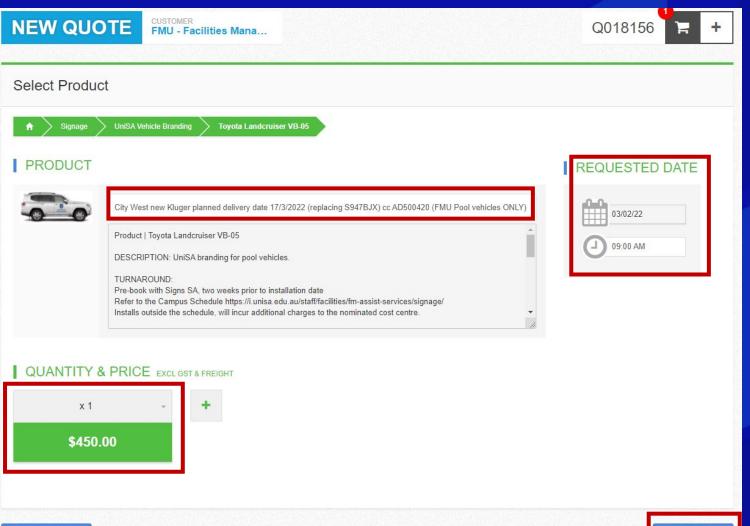

#### Step 6

Enter details in Job Title (Campus, Registration Number & Cost Centre)

#### Step 7

Enter the **requested date** fields
Refer to the Signage Installation Schedule
https://i.unisa.edu.au/staff/facilities/fm-assist-services/signage/

#### Step 8

Enter the Quantity as 1

\* Quantity equals the number of vehicles to be branded