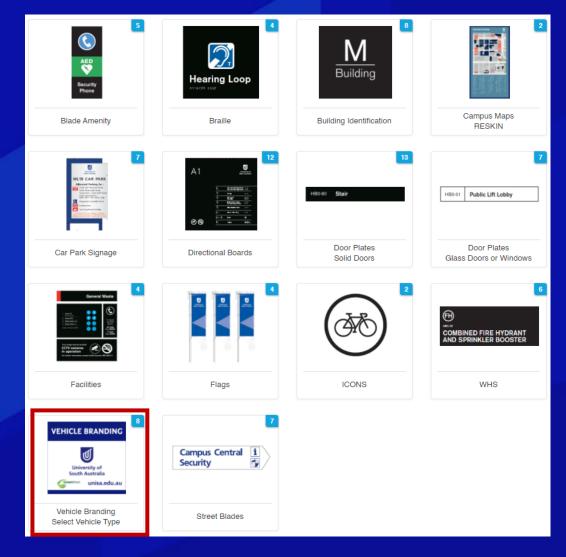

Registration Number & Cost Centre)

#### Step 7

Enter the **requested date** fields
Refer to the Signage Installation Schedule
https://i.unisa.edu.au/staff/facilities/fm-assist-services/signage/

#### Step 8

Enter the Quantity as 1

\* Quantity equals the number of vehicles to be branded

#### Step 9

Checkout >

Scroll down and select Check Out

#### Step 10 Enter your Delivery Address

Click on the + and enter your details (First time using Portal)

#### Step 11 Enter the Delivery Contact

Click on the + and enter your details (First time using Portal)



# Step 12 Enter Contact details Step 13 Click Submit Order



#### UniPrint has now received the Order



## Step 1 Remove Signage



2 Freight

3 Quote Details

4 Checkout



























# Step 2 Click Vehicle Branding



# Step 3 Click Vehicle Branding Removal



# **Contact UniPrint**

T: 8302 6966

E: uniprint@unisa.edu.au

Maria Bonfiglio | Customer Support Officer

T: 8302 1359

E: maria.bonfiglio@unisa.edu.au

Trevor Murch-Lempinen | Senior Customer Support Officer

T: 8302 1927

E: trevor.murch-lempinen@unisa.edu.au

Lisa Welsh | UniPrint Coordinator

T: 8302 1350

E: lisa.welsh@unisa.edu.au