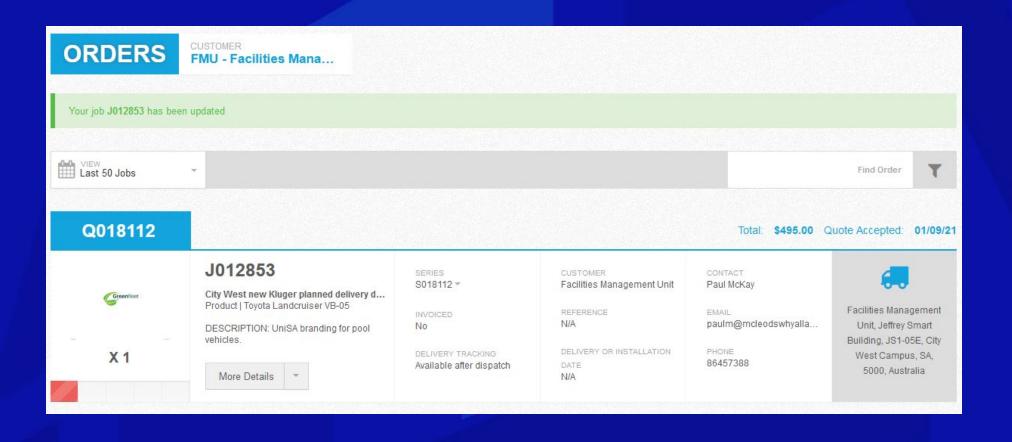

# Step 4 Select the Vehicle required













## Step 5 Click Order





#### Step 6

Enter details in Job Title (Campus, Registration Number & Cost Centre)

#### Step 7

Enter the **requested date** fields
Refer to the Signage Installation Schedule
https://i.unisa.edu.au/staff/facilities/fm-assist-services/signage/

#### Step 8

Enter the Quantity as 1

\* Quantity equals the number of vehicles to be branded

#### Step 9

Checkout >

Scroll down and select Check Out

#### Step 10 Enter your Delivery Address

Click on the + and enter your details (First time using Portal)

#### Step 11 Enter the Delivery Contact

Click on the + and enter your details (First time using Portal)



# Step 12 Enter Contact details Step 13 Click Submit Order



#### UniPrint has now received the Order



## Step 1 Remove Signage



2 Freight

3 Quote Details

4 Checkout



























# Step 2 Click Vehicle Branding



# Step 3 Click Vehicle Branding Removal



# **Contact UniPrint**

T: 8302 6966

E: uniprint@unisa.edu.au

Maria Bonfiglio | Customer Support Officer

T: 8302 1359

E: maria.bonfiglio@unisa.edu.au

Trevor Murch-Lempinen | Senior Customer Support Officer

T: 8302 1927

E: trevor.murch-lempinen@unisa.edu.au

Lisa Welsh | UniPrint Coordinator

T: 8302 1350

E: lisa.welsh@unisa.edu.au