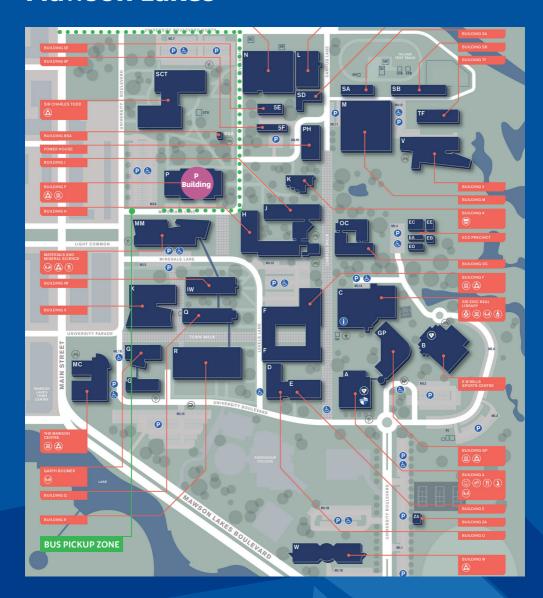

## A Day in the Life of a Uni Student...



# Program Sports Science — VX Sport GPS Technology

**Thursday 25 June 2020** 

9.00am - 9.30am

Registration/Welcome and Staff introduction

9.30am - 10.45am

The Sport Science GPS Program - Part 1

10.45am - 11.00am

Morning Tea

11.00am - 12.00pm

The Sport Science GPS Program - Part 2

12.00pm - 12.30pm

Lunch

12.30pm - 1.00pm

Tour of WSS Centre

1.00pm - 2.10pm

The Sport Science GPS Program - Part 3

2.10pm - 2.15pm

Evaluation and Finish



**UniSA Connect** 

### **Mawson Lakes**



#### **Wirringka Student Services**

Offering Australia Aboriginal and Torres Strait Islander UniSA students a friendly, comfortable and supportive place to study.

#### **General enquiries**

T: (O8) 83O2 67O3 E: wirringka@unisa.edu.au unisa.edu.au/wirringka

#### **Enquiries about STEM programs:**

Ms Kylie Ellis T: (08) 8302 5305 E: kylie.ellis@unisa.edu.au unisa.edu.au/adayinthelife